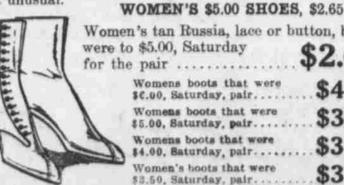

## Final Mark-Down Saturday on Women's Boots---Second Floor

BIG one day clearaway of all women's boots left from the season's selling-the values in every instance are most unusual.

Women's tan Russia, lace or button, boots, \$2.65 Womens boots that were \$4.95 \$6.00, Saturday, pair ..... Womens boots that were \$3.85 \$5.00, Saturday, pair ..... Womens boots that were \$3.25 \$4.00, Baturday, pair .....