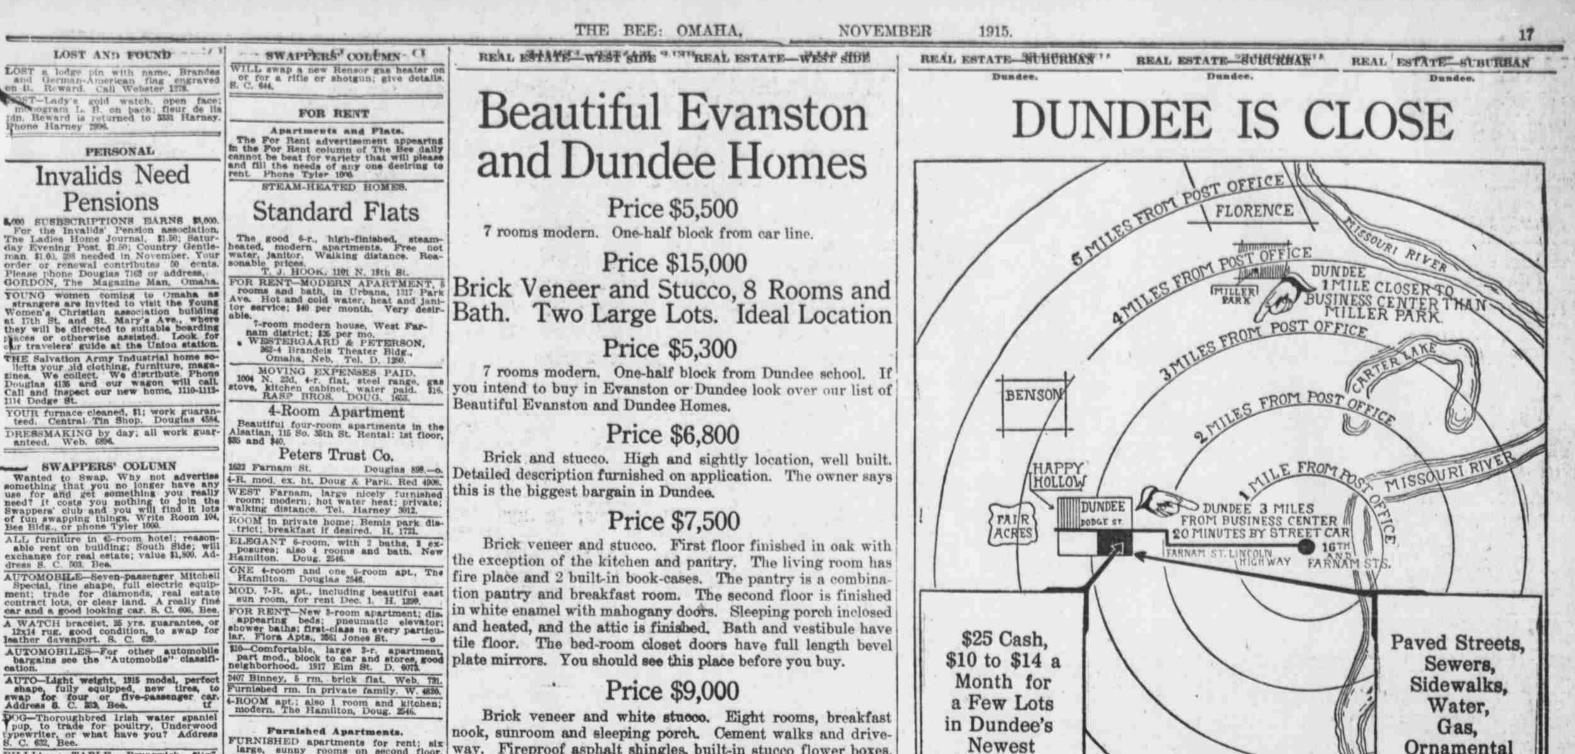

H. H. Harper & Company 1013-14 City National Bank Building. Telephone Douglas 2596.

nook, sunroom and sleeping porch. Cement walks and drive-

way. Fireproof asphalt shingles, built-in stucco flower boxes.

Lots 1 to 2 blocks from street car.

Newest

Addition

| Ph  | one | Do  | ngl | las | 756 |
|-----|-----|-----|-----|-----|-----|
| × . |     | 100 | 41  | 117 | 00£ |

SOUTH

OMAHA

Dundee's Newest Addition quickly reached both by street cars and paved streets.