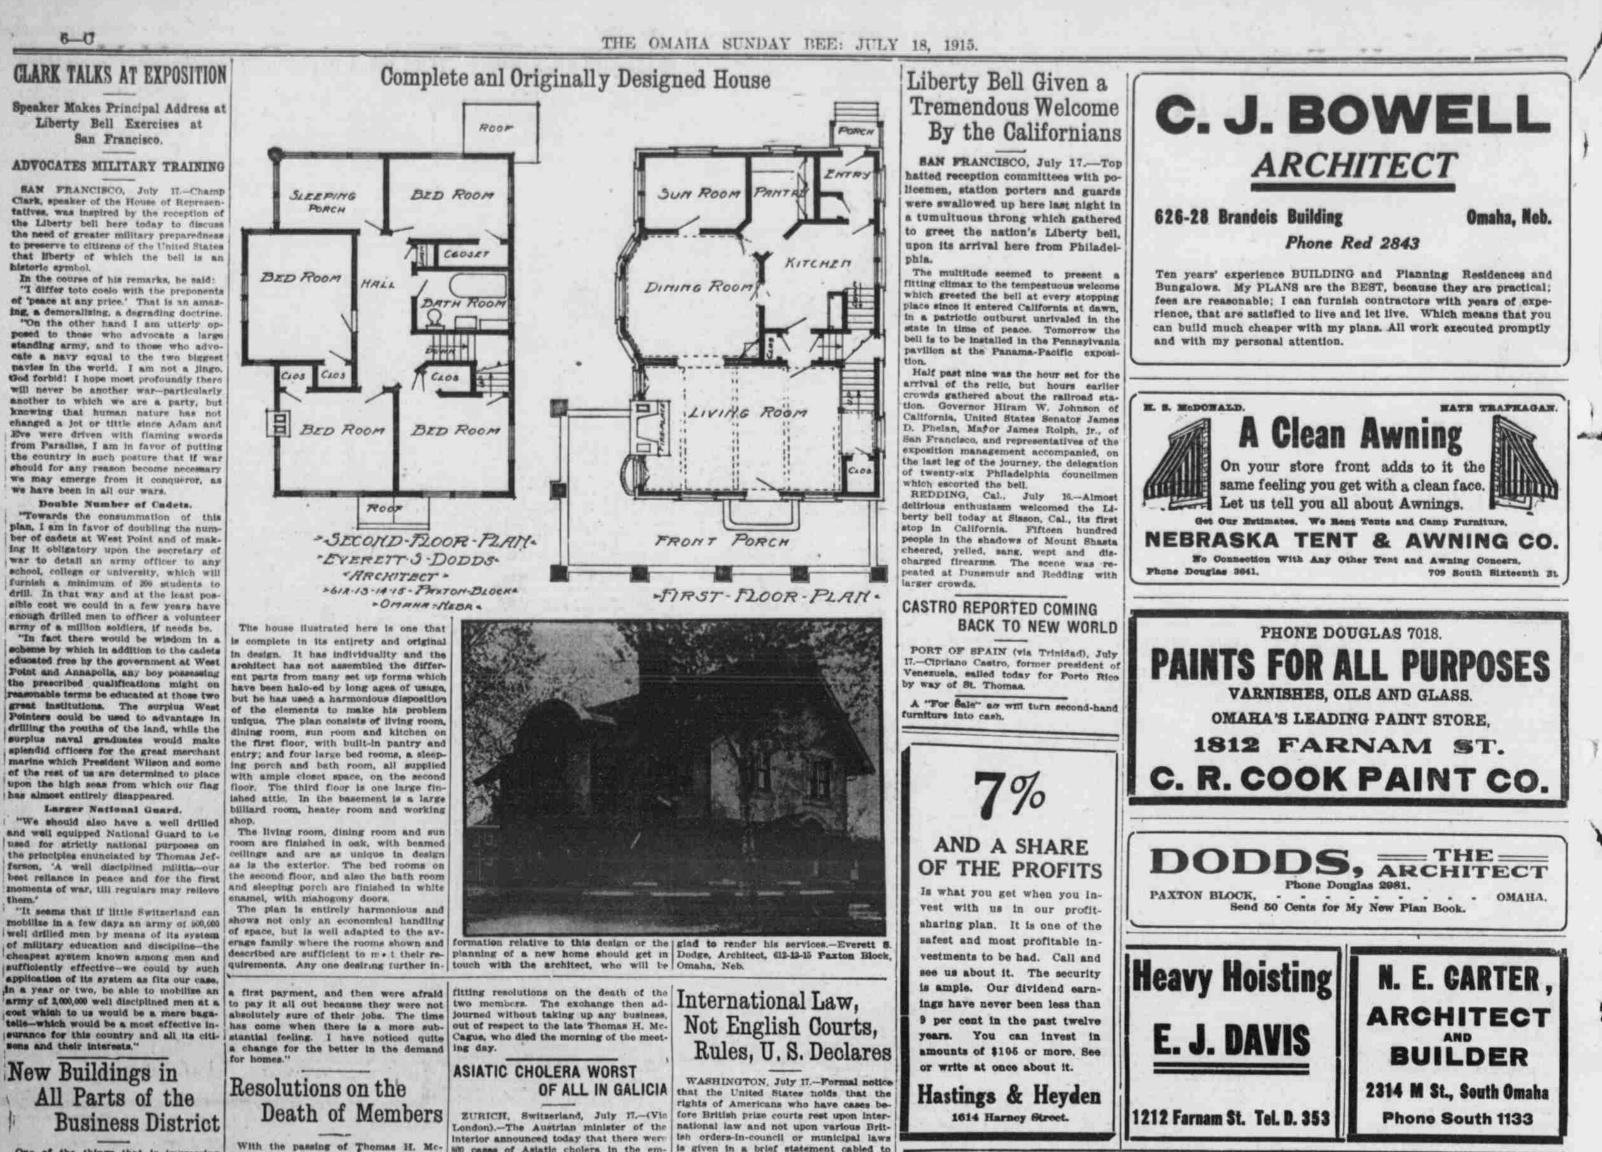

poing on in the down town business sec-The stoel frame work for the A special committee consisting of G. chiefly in Galicia ... Grain Exchange building is about com- G. Wallace and E. A. Benson was ap-

The old First Presbyterian church iding at Seventeenth and Dodge streets has been torn down and excavation work has been started for the new garage and storage bouse that is to be crected there by the Brandeis Interests. The Myers & Dillon corner at Sixteenth

and Parnam sireets is being excavated, leading cities for June of this year creases run in spots, two of the heaviest now that the old building was torn down show the influence of a variety of re- of these being in the east, and two in and preparation is being made for the ditions. The bulk figures were \$54,740,303, than \$2,000,00