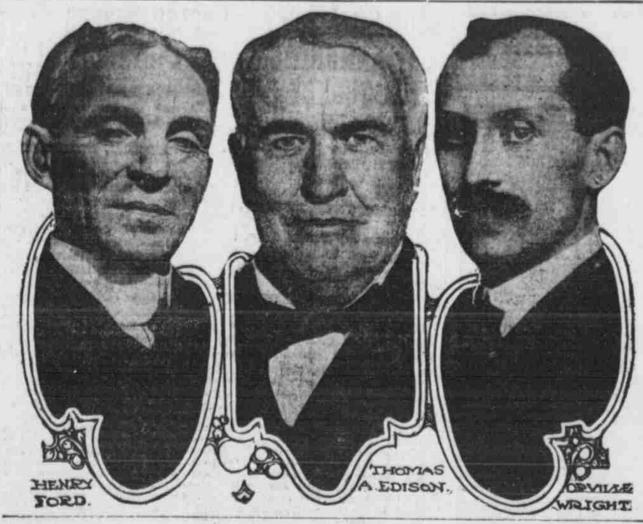

entered an automobile accompanied by a the state supreme court. detective and his secretary. The machine, followed by six cars containing pleased with the demonstration.

INVENTIVE GENIUSES FOR NAVAL BOARD-Henry Ford, Thomas A. Edison and Orville Wright have already consented to act on the new board to pass upon the practicability of suggestions and plans, as well as to ferret out new schemes for the navy.