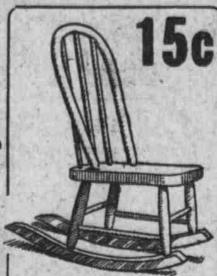

-One not like cut,

CHILD'S ROCKER - Just like the picture. Finished n red. These rockers are substantially made, are not toy; are 21 inches high and have a seat 10x10 inches. None sold to dealers; no deivery; one to a customer. Don't judge this rocker by the price. Extra special price.