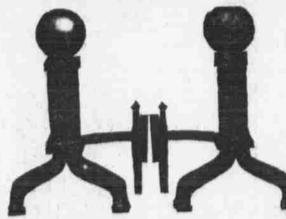

- A Pair of Andirons
- A Basket Grate
- A Fancy Coal Hod
- A Foot Rail Fender A Bellows Blower
- A Spark Screen A Set of Fire Tools
- A Fine Wood Holder A Log Roller

ent full size fire places. You can see them