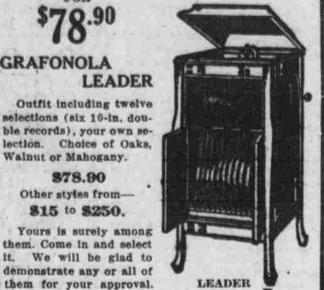

# Two Greatest Talking Machine Offers

This Victrola Complete With 12 This GRAFONOLA Outfit Selections (6 10-in. Double Records) for only

You choose your own music from our large and always complete stock.

GRAFONOLA

**378.90** Other styles from-\$15 to \$250.

Walnut or Mahogany.

Yours is surely among them. Come in and select it. We will be glad to demonstrate any or all of them for your approval.

A small payment down sends one of these outfits to your home for Christmas. balance can be arranged to suit your convenience.