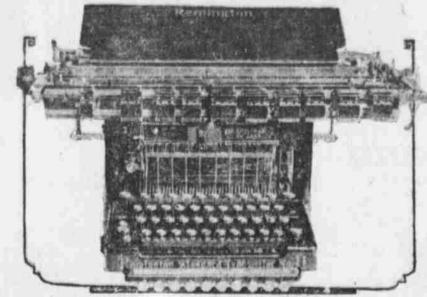

Great Help in Early Correct Returns

and substructs in the same operation any what the voters had done in 1914 and the lated the federal statutes, also violated number of columns of fgures up to single operations with 19th were prepared in state laws single operations with this nuchine. Adnaval battle that took place off the thirty-two, was one of the chief factors climons, subtractions and totals in a in the unusualty quick and accurate service on election returns given to the moving the paper from the carriage, were readers of The Bee last week.

rear the most expert human "lightning v.cc versa. Typographical errors are on the coast of Chilex. So far as is calculator, is the Remington Wahl corrected in the same way, thus insuring This was the news given to the British such a state of perfection as to call for pany who mitjated the newspaper fraas the people were beginning to think on election sight and the following week, chine, was on the job day and night last given out here tonight by Count that the German accounts of the result Its capacity of saving labor is one of week along with the newspaper men.

The election tables which appeared in typewriter, its model No. 1 having been for the British is that their little Pa- The Bee and which gave readers at a placed on the market in 1874

easy for it. Pressure on a little lever This machine, which leaves far in the changes from addition to subtraction and writing, adding and subtracting machine. accuracy in the totals with the minimum It has been on the market five years and of exertion on the part of the operator. during that time has been brought to C. A. Thompson of the Remington com-The Reminston is the oldest standard