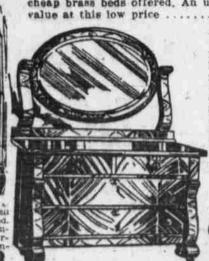

at Very

Liberal

Allow-

Old

EST STYLE COLONIAL DRESSER is massive in appearance and made throughout of American quartersawed fmitation oak. Base measures 45x20 inches. Large oval mirror measures 30x24 inches. Richly finished in golden and a remarkable value 14.75 selling at ....