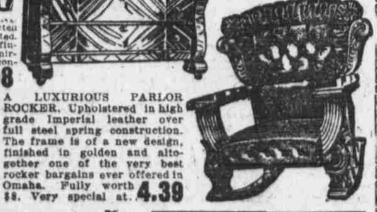

bill.

If you have a child in your home, make that home complete by allowing Hartman to "Feather Your Nest."

CREDIT TERMS GLADLY



MASSIVE 2-INCH CONTINUOUS POST VERNIS MAR-TIN BED. Made of tubular steel, ten heavy fillers. Not the small low bed usually advertised, but a full height bed measuring 58 inches high and enameled in guaranteed gold bronze, which is far superior to many cheap brass beds offered. An unusual 



W.

PARLOR

LUXURIOUS

Your

Stove

Taken

in Ex-

change

at Very

Liberal

Allow-

Old

EST STYLE COLONIAL DRESSER is massive in appearance and made throughout of American quartersawed fmitation oak. Base measures 45x20 inches. Large oval mirror measures 30x24 inches. Richly finished in golden and a remarkable value 14.75 selling at ....

THIS BEAUTIFUL

AND VERY NEW-



Omaha. Fully worth 4.38 A DAY PAYABLE 10° WEEKLY OF MONTHLY, BUYS ANY STOVE HERE.

> COLE'S CELEBRATED HOT BLAST HEATER-THE WORLD-RENOWN ED STOVE. Perfect airtight gas and smoke consumers; will hold fire 36 hours without attention. A marvel and a wonder; no other heater in its class. A guaranteed fuel saver in every respect. Priced up from . 10.95

\$1.00 Cash; \$1.00 a Month.