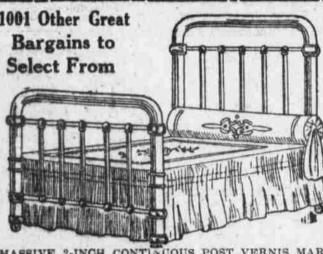

If you have a child in your home, make that home complete by allowing Hartman to "Feather Your Nest."

CREDIT TERMS GLADLY

MASSIVE 2-INCH CONTINUOUS POST VERNIS MAR-TIN BED. Made of tubular steel, ten heavy fillers. Not the small low bed usually advertised, but a full height bed measuring 58 inches high and enameled in guaranteed gold bronze, which is far superior to many cheap brass beds offered. An unusual 