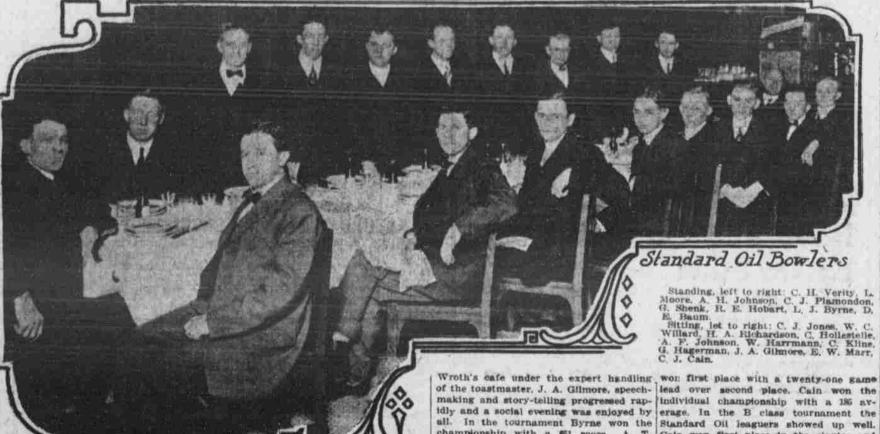

## TO MEET ON MONDAY

(\$400)

Standard Oil Bowlers End Successful Season With Pleasant Feast

The Standard Oil league has wound up tournament, after which the members

Somewhat Below Normal.

More Activity in West and South,

# Baum won third money with 605.

success from every standpoint, excepting league. the race. The Polarine Auto Oil team

all. In the tournament Byrne won the Standard Oil leaguers showed up well-championship with a 651 score, A. T. Cain won first place in the singles and Johnson won second honors with 622 and also the all-events. Byrne and Baum won second money in the doubles. This is The last season was considered a grand the best showing made by any one