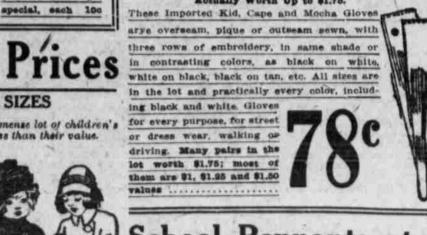

Unusual Kid Gloves at 78c pr

will find in the best homes.

up to \$90, Sat-urday on third

and framing

**Edwin Schwabe Collection** 