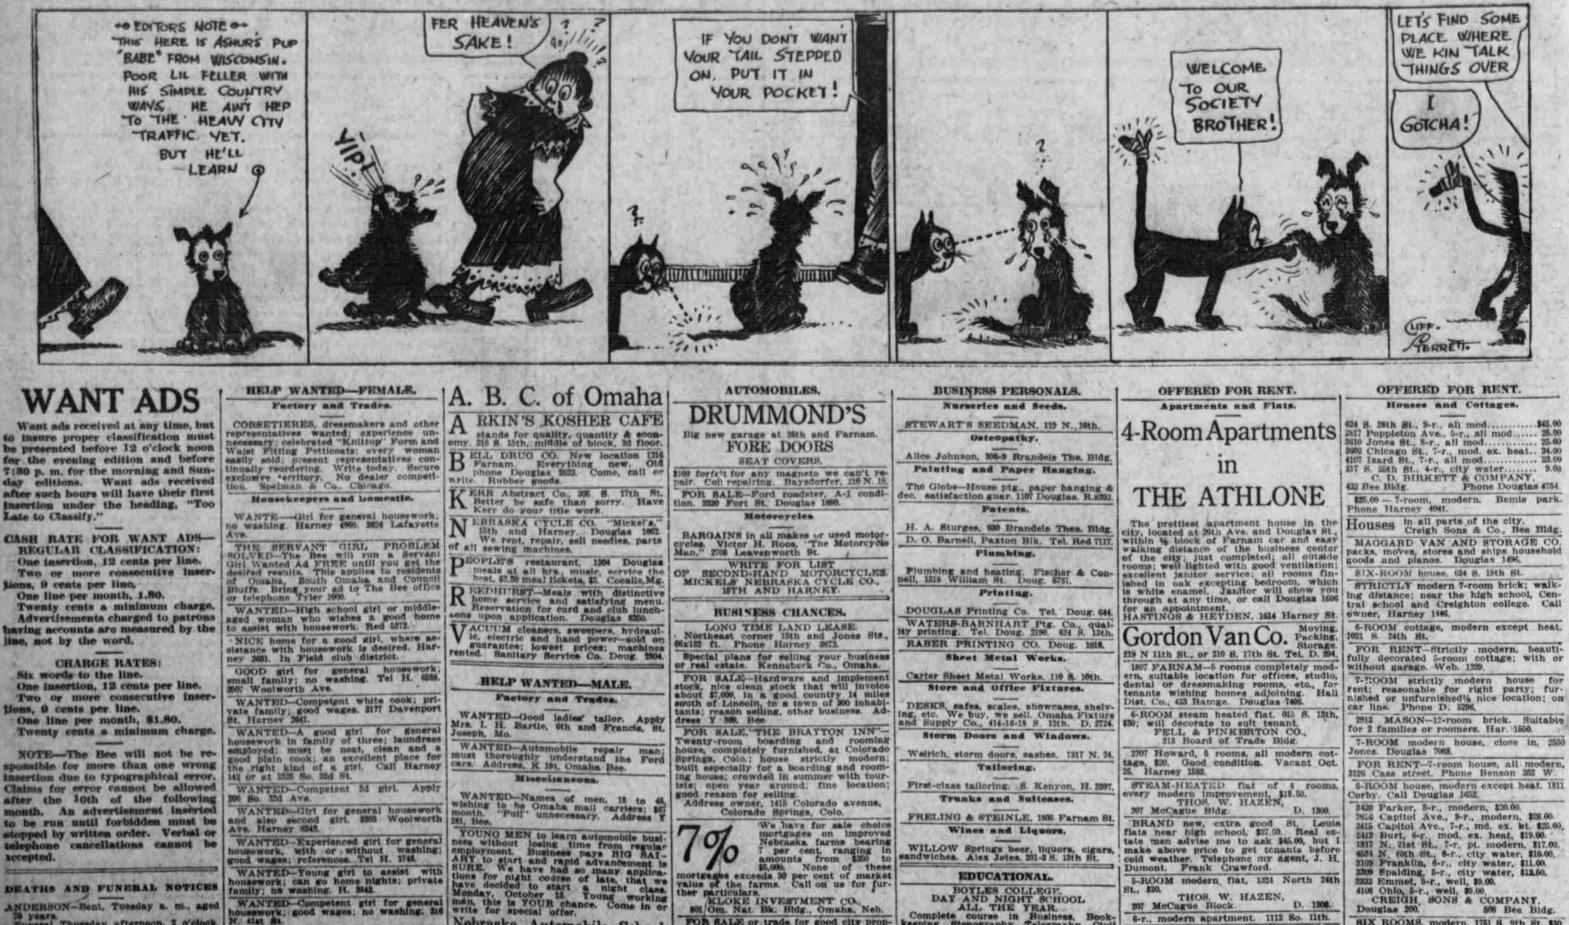

# Polly and Her Pals---Ouch! Yip! Yip! My Tail!

## Drawn for The Bee by Cliff Sterrett ----

NDERSON-Bent, Tuesday a. m., aged

years. uneral Thursday afternoon, I o'clock, im his late residence, GMS Corby St. erment in Forest Lawn cemetery. lends invited.