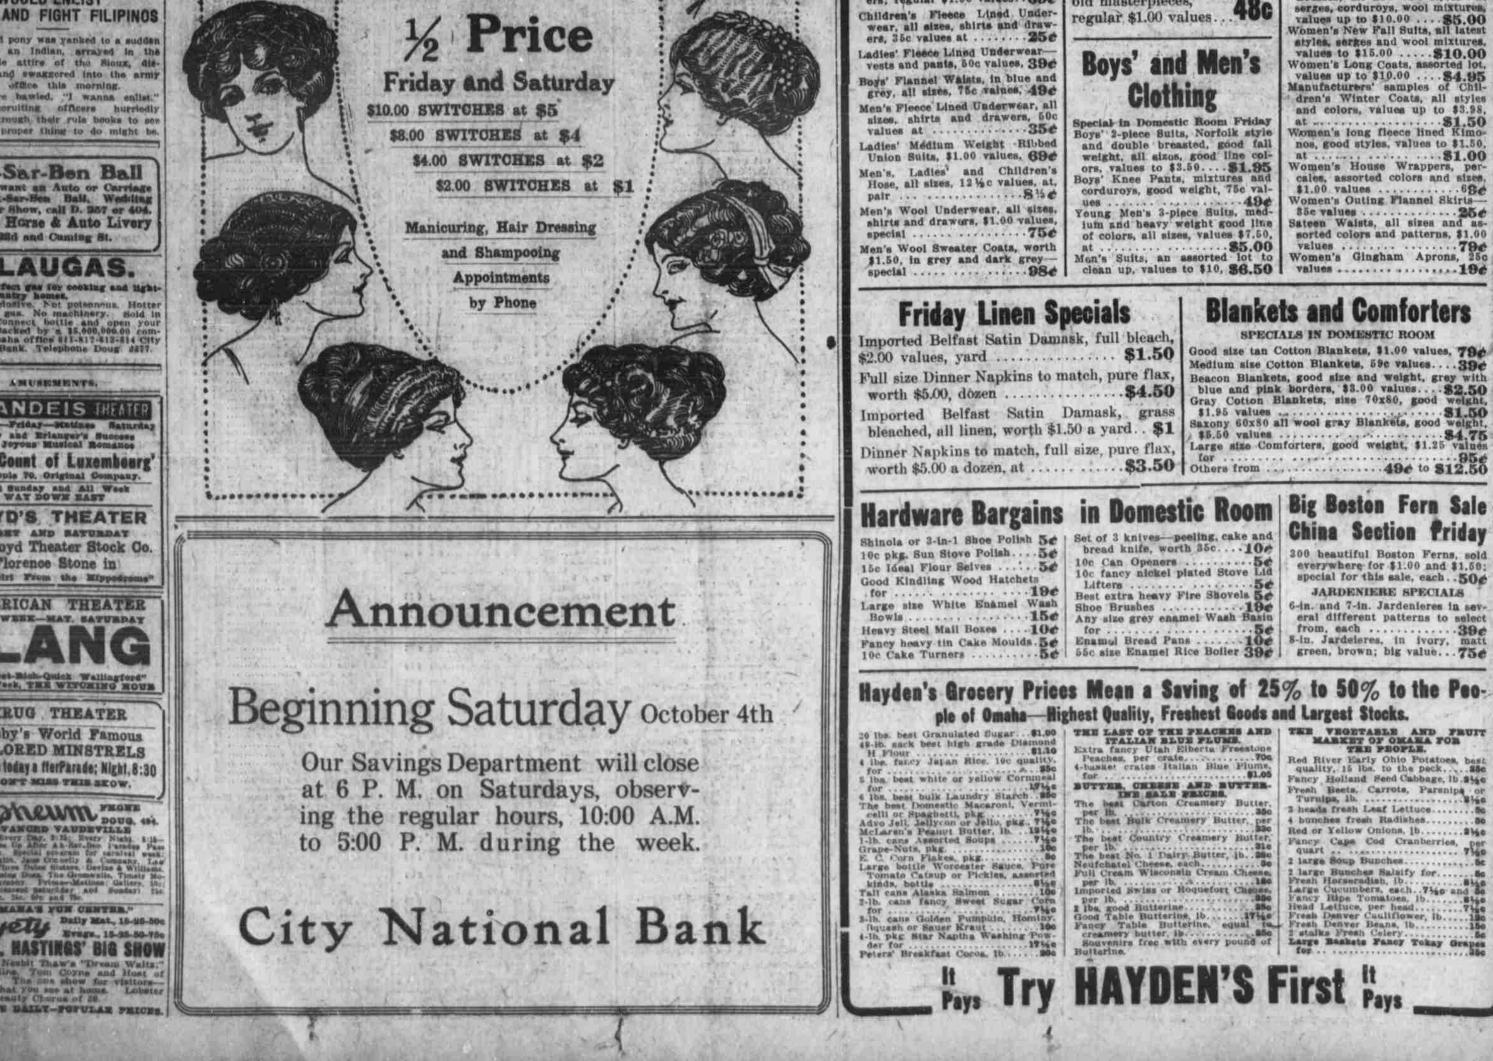

## **Domestie Room** Men's Lambsdown Fleeced Underwear, all sizes, shirts and drawers; regular \$1.00 values. . GDe

tures in 2-inch oak frames. Subjects are landscapes, pastorals, marines, fruits and old masterpieces, regular \$1.00 values....48c