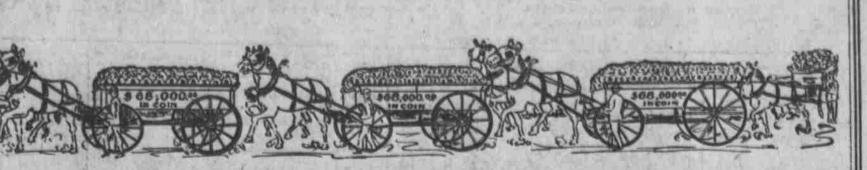

**OVER 120 TONS OF SILVER DOLLARS** 61 Farm Wagons, each carrying two tons, would be required to transport the invested assets of The Bankers Reserve Life Company if converted into Silver Dollars