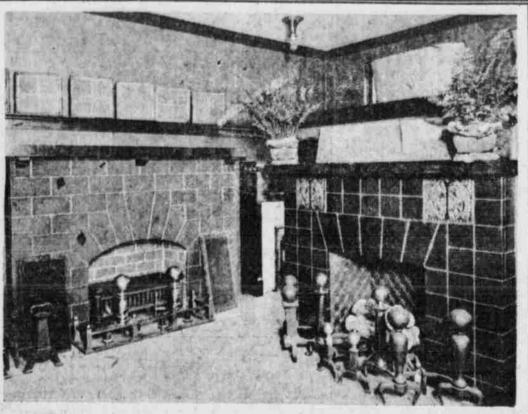

#### Peters Trust Co. 1622 Farnam Street.

ENOGERS

S.A.

Visit our beautiful Mantel Rooms. We aim to have most

complete and attractive assortments of

Fireplace Furnishings

during the Holiday season. If you "Light up your fireplace" you make the house your home. There's no more pleasing gift than one of these: ~

Andirons, Fire Sets, Screens, Spark Guards, Fenders and Wood Baskets

In Brass and Wrought Iron, at moderate prices. Early selections will gladly be held for Christmas delivery. "Do your Christmas Shopping now."

# **Fireplace Fittings for Christmas**

A crackling open fire on a well appointed hearth. Could anything reflect to better advantage the genial spirit of Christmas?

Nothing will make a more acceptable gift in any modern home than solid brass andirons, a unique fender, or a portable basket grate.

Put your fireplace into active, comfortable service with any of the dozens of fireplace fittings in our brilliant Christmas display.

## **Artistic Fireplace Accessories**

It is our practice to mark every article in plain figures, and there is one price to all.

Will you not examine, tomorrow, our new and complete display which includes

Andirons and Fenders in Brass or Iron **Basket Grates, All Sizes and Designs Spark Guards, Fire Sets** 

Sunderland Brothers Co.

Coal Hods, Wood Holders, Etc.

New-Display Room Third

Floor State Bank Bldg.

N. E. Cor. 17th and Harney