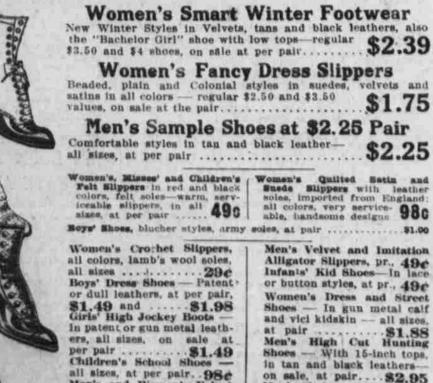

## **Extraordinary Shoe Sale** Thursday, Friday and Saturday **BRANDEIS BASEMENT**

Owing to a backward season we secured all the Traveling Men's Samples, Floor Room Samples and surplus stocks of several eastern manufacturers at less than actual cost of production. You can buy smart, comfortable shoes for men, women and children in scores of late fall and winter styles at lower prices than at the end of the season.

Men's and Women's Velvet Slippers-With carpet soles, In all sizes, at pair ... 19c Women's Felt, Fur Trimmed Slippers-at pair. 98¢

**BASEMENT---THURSDAY, FRIDAY, SATURDAY** 

in tans and blacks - all gaiters, at pair ..... 10c