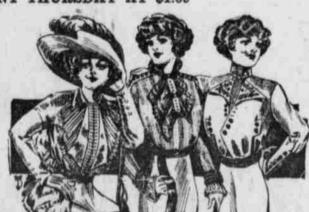

# 1,000 Women's Stunning Silk Waists

ON SALE IN OUR BASEMENT THURSDAY AT \$1.69

These waists are all from a recent special purchase. They comprise beautiful messaline, chiffon and taffeta waists that were made to sell at \$3, \$3.50 and \$4. We bought them at a low cash

figure and offer them Thursday in our basement at ......

offered.

Every color, kind and style that you could possibly wish for. The biggest bargain in waists we have ever

Women's New Tailored Suits, Worth to \$1750, at \$698-\$898