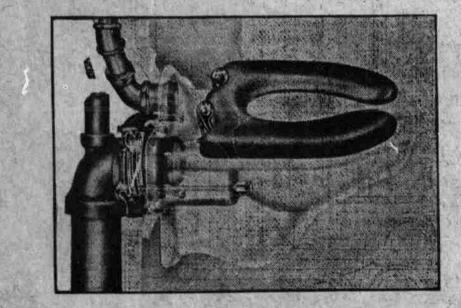

The Wall Outlet Closet Installed in the Woodmen of the World Building

face, 1,810 square feet; firebox ring, 18%x

119 inches; length of boller, 50 feet 146

high-pressure cylinders,

inches;

THE JETECTOR

This is the highest type closet on the market. It economizes on water, self-venting, cannot clog up and does not touch the floor. Notice the sanitary features.

After investigating all types and makes of plumbing fixtures, our goods were selected as being the most efficient, sanitary and the highest class obtainable.

Fixtures installed by J. J. Hanighen Co., Omaha, Neb.