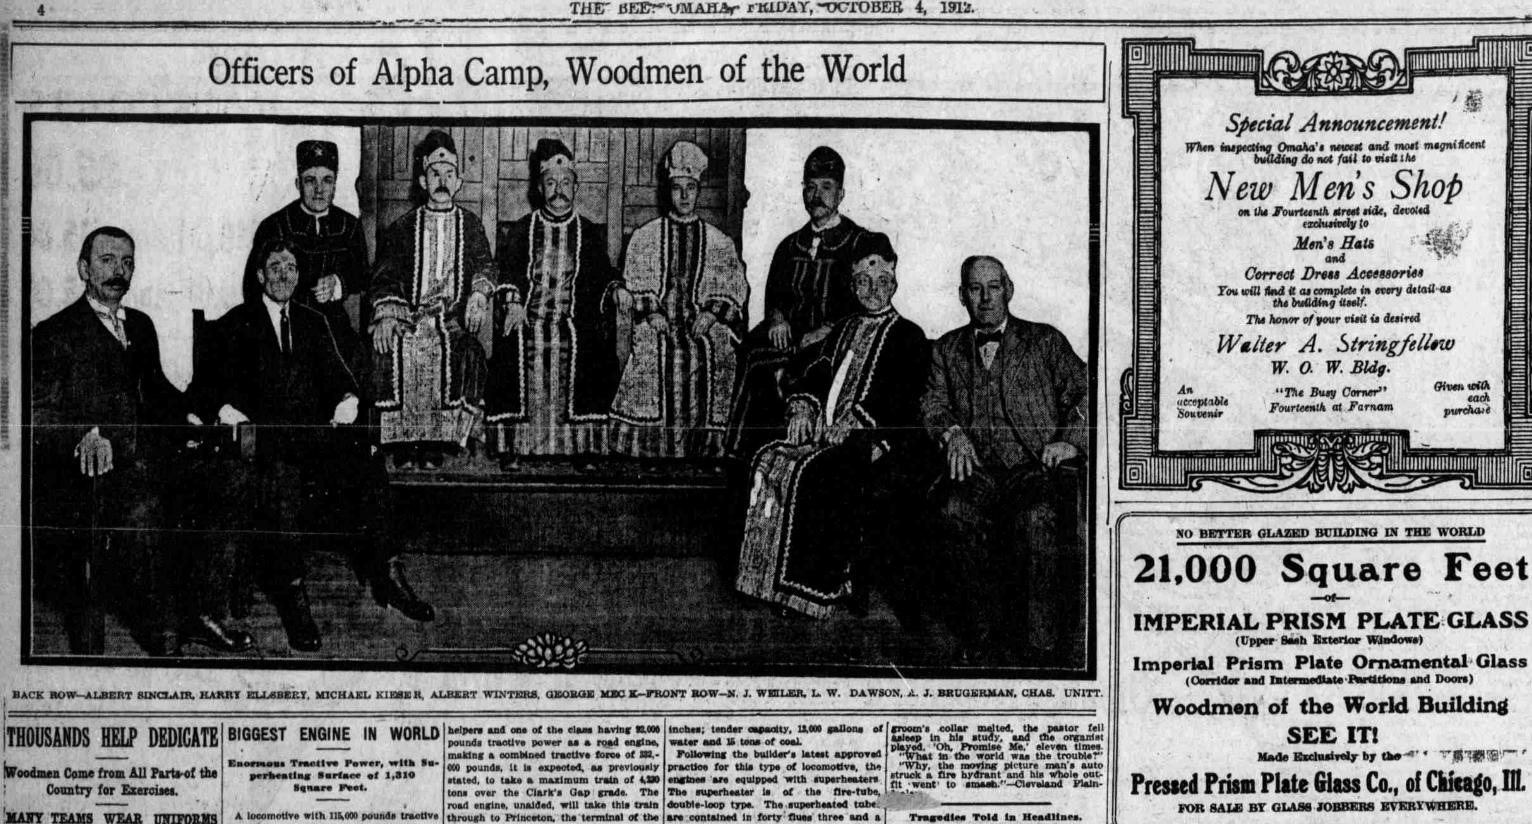

Visitors Call at the Old Woodmen Building and Inspect the New -Many Go to the Top of

the Building.

Charles Unitt, clerk of Alpha camp nen of the World, and one of the movers in the dedication services, was kept busy all yesterday handing out badges to the large number of members Unitt estimated that he gave out over 000 badges.