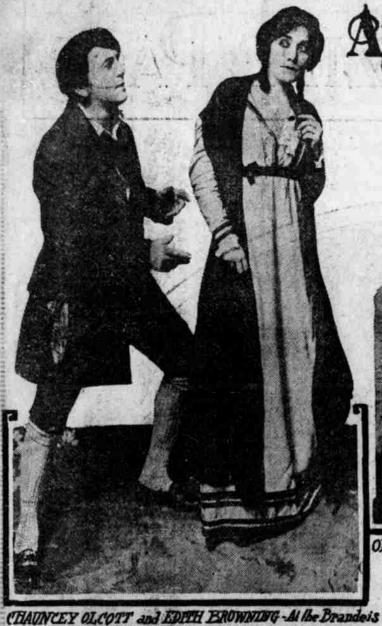

Chauncey Olegtt, the golden voiced irish tenar, will be the attraction at the

been exceptionally large.

porting Mr. Olcott.

Brandeis theater for three nights and Saturday matinee, beginning Thursday evening, September 28. Mr. Olcott's offering this season will be a new play by Rida Johnson Young, "The Isle o' Dreams," which reveals an interesting phase of life in Ireland during the Napoleonic ers. Iver Kelway, cast up by the sea when an infant, and brought up as the adopted son of an old tavern keeper, is asked by Kathleen O'Doon, daughter of the lord of the manor, to save from capture as a French spy a young man whom Ivor, hopelessly in love with the young aristocrat, imagines to be her lover, but who turns out to be her brother. In helping the brother to get away, Ivor is himself captured, and in imminent danger of a disgraceful death as a spy, until it is discovered that he is the younger brother of the English commander, supposedly lost at sea when a baby, and his release is at once ordered. Much beautiful scenery and cos-