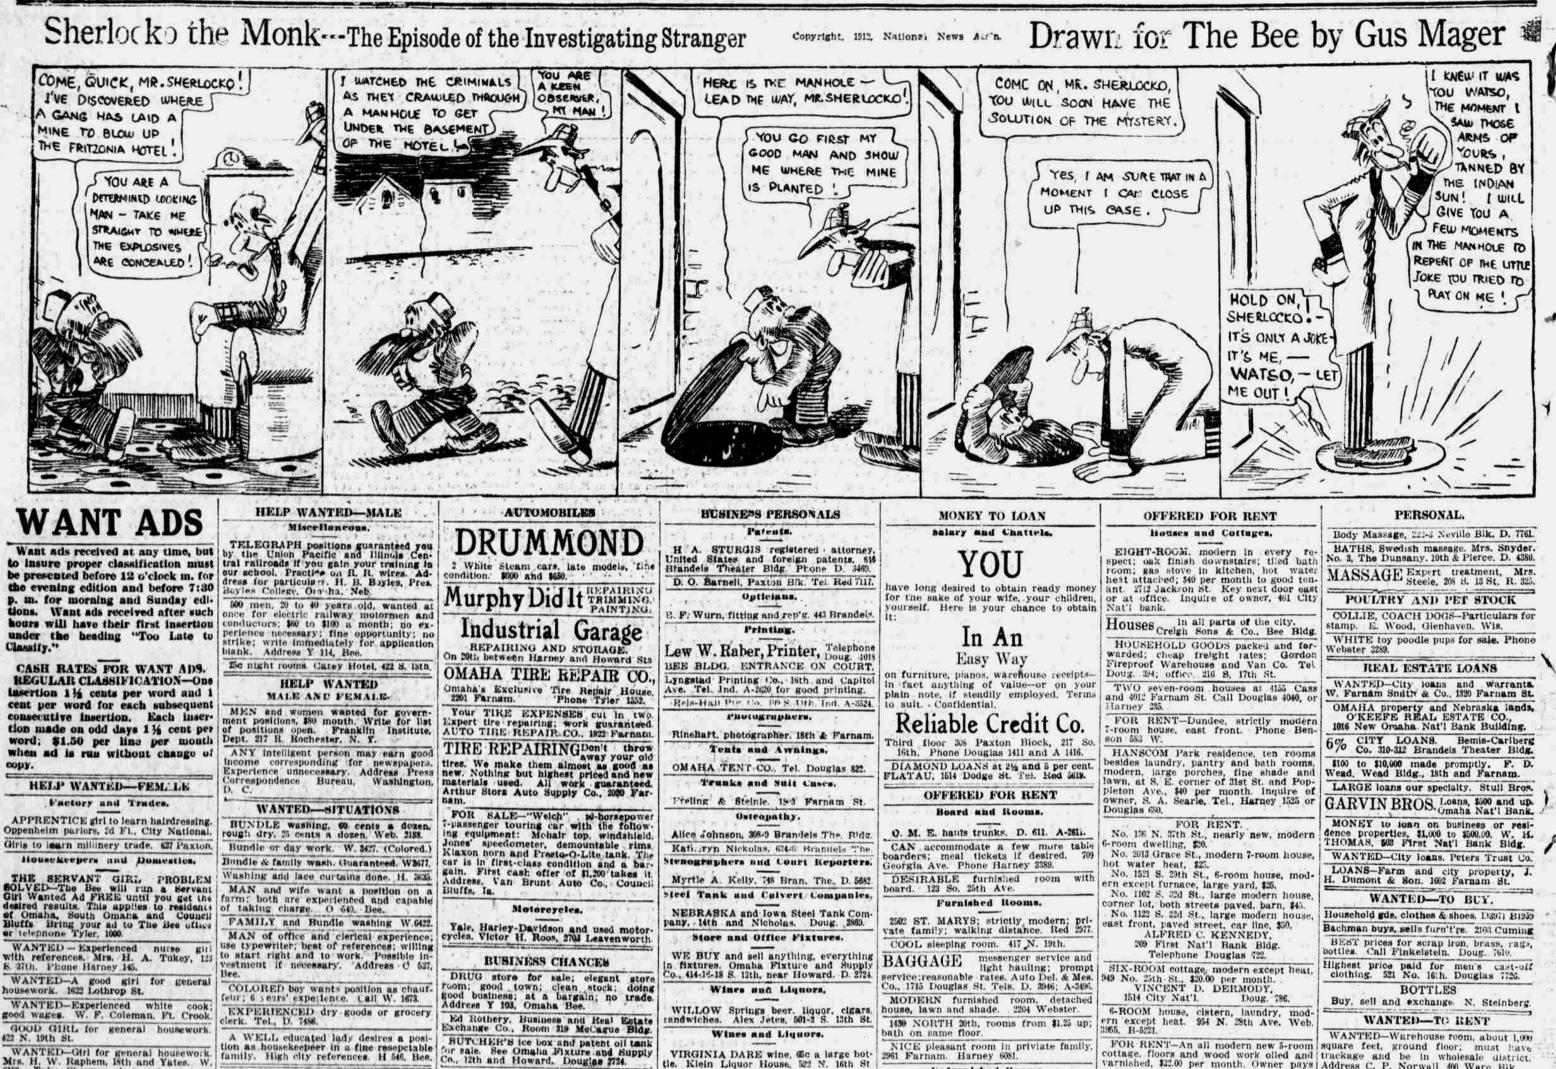

THE BEE: OMAHA, MONDAY, AUGUST 5, 1912.



|                 | alls, H. W. Kaphem, 18th and Tates. W.                                                                                 | family. High city references. H 546, Bee.                                             | the state and the ard, Douging the.                                                        | tle. Klein Liquor House, 522 N. 16th St.