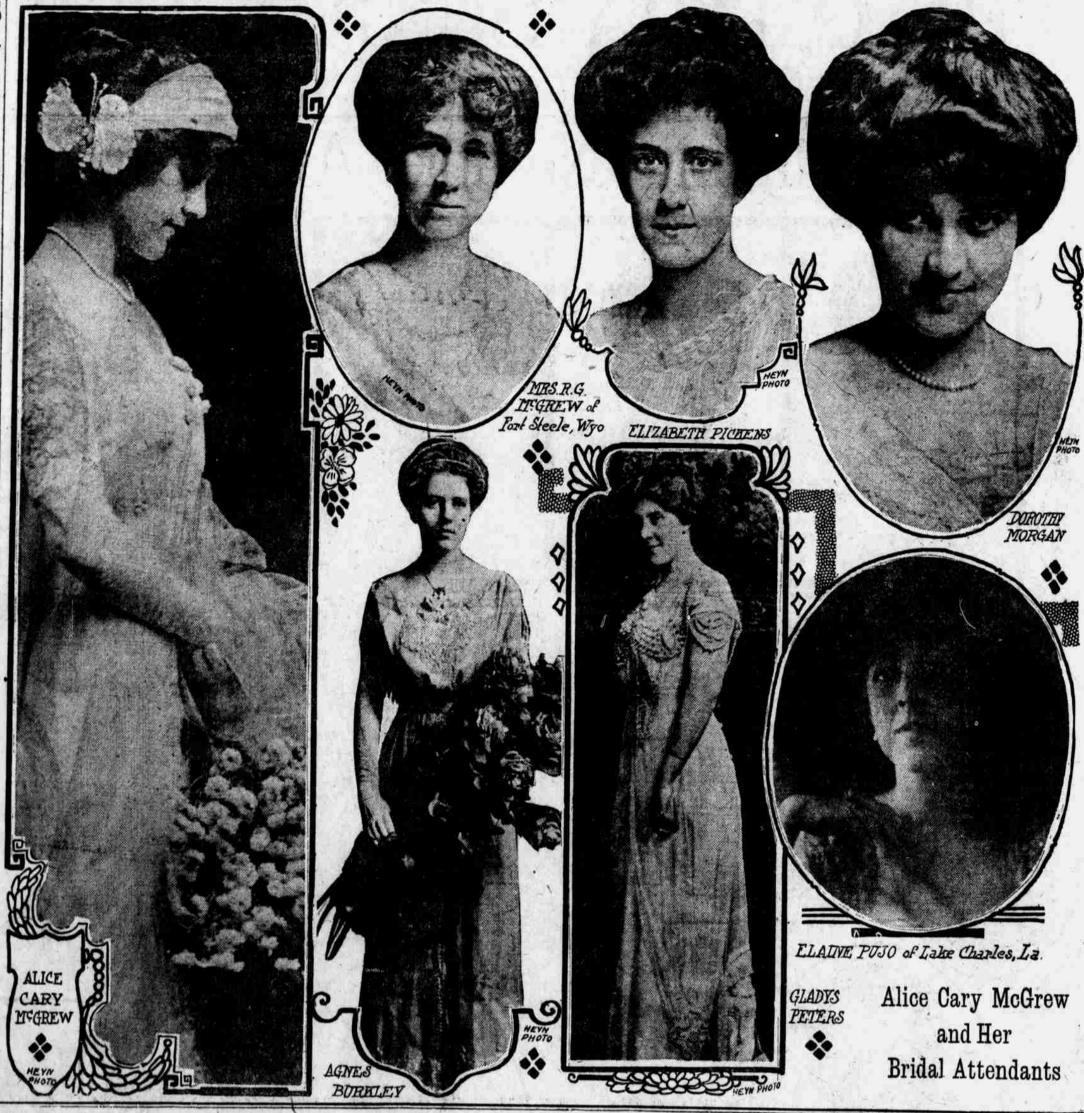

Last evening Mr. Boyce entertained the members of the wedding party at dinner at the Country club and tomorrow evendinner for the bridal party at their home. The marriage of Miss Alice Cary Mc-Grew, daughter of Mr. and Mrs. C. F. McGrew, and Mr. Wilson Austin will take place Wednesday evening at 8:15 o'clock at the First Presbyterian church, the Rev. Edwin Hart Jenks officiating. It will be followed by a reception at the McGrew home on Thirty-eighth avenue. The maid of honor will be Miss Elaine Pujo of Lake Charles, La. The matron of honor will be Miss McGrew's sistern-law, Mrs. Roscoe G. McGrew, of Fort Steele, Wyo. The bridesmaids all will be Omaha young women-Miss Agnes Burkley, Miss Gladys Peters, Miss Dorothy

Morgan and Miss Elizabeth Pickens. The men of the wedding party are Mr. McMillan Harding, who will be best man; Mr. Charles Beaton, Mr. Ralph Peters. Mr. Kenneth Patterson, Mr. Ware Hall and Miss McGrew's brother, Mr. Roscoe G. McGrew, all of whom will be ushers