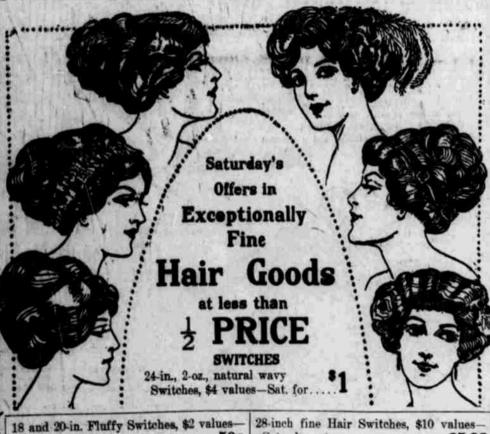

Medium sized Cluster Puffs 

Transformations made of fine 18-in, wavy hair-\$5 values, at ......\$3.98

Sanitary Hair Rolls-all styles, at 25c, 35c and .................50c

Popular Silk Nets, 2 for 5c Hair Dressing, Manicuring, Shampooing, Massaging and all Beauty Culture Work.