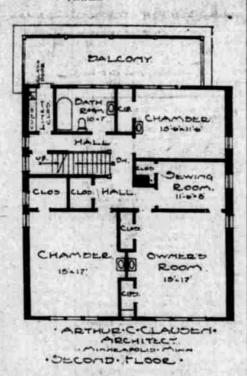

### Scalding Hot Water

LIVING - ROOM 26-15

PORCH

all of the first floor is seen at a giance

except the kitchen and pantry. Every attempt is made to let the visitor see as

much of the home as possible, with such special features as the sideboard, fire-

place, built-in bookcase, etc., being ar-ranged so as to be seen from the front

door or at least from one point in the

The openings between the reception hall

and the living room, or the liberary, like the openings between the living room and