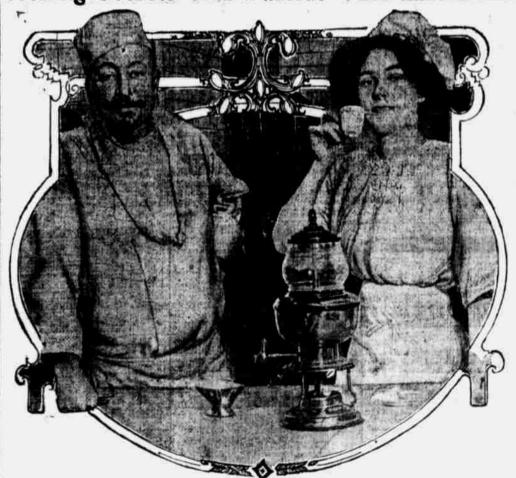

PENCE SOUEARED LOUDLY.

YOU CANT JUDGE A CHICKEN

3

Cooking Secrets of a Famous Chef Coffee and Soup

BE THE SPECIAL CARE OF THE L "AFTER DINNER COFFEE SHOULD ADD OF THE HOUSE."

curiously strange and artificial in the sim, new phase of genus, and the still room. And that, too, was melohis friend became dimly aware of him coffee is put into a pall, ground with the sense of smell as well as the palate.