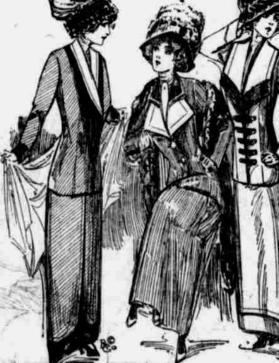

# **New Tailored Suits \$25**

We are showing for Monday 25 clever new designs in Tailored Suits in which every graceful line, the superior quality of workmanship and material, the swing and general appearance looks \$35 and \$40would be in most stores-let us show you these new beauties, here at .....