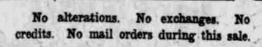

SATURDAY, BEGINNING AT 9 A. M.

Your Choice of 120 Women's and Misses Winter Tailored Suits @ 298

These are all good, warm, practical suits in this winter's up-to-date styles. They are worth up to \$17.50, at .....

(And many have been selling up to \$60) SATURDAY-ONE DAY ONLY

Finest All Wool Winter Tailored Suits in our stock-newest styles and colors and best tail-

These offers for Saturday, Jan. 27 at 9 A. M. - One Day Only The second secon