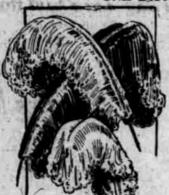

### Alvin Roses

(Like Cut.)

Very large, pink Jack roses of silk-with large, natural sprays of foliage and buds of muslin. Beautiful roses for trimming—greatly admired our front show window.

THESE LARGE ROSES POSITIVELY WORTH \$1 and \$1.50 EACH. AT.