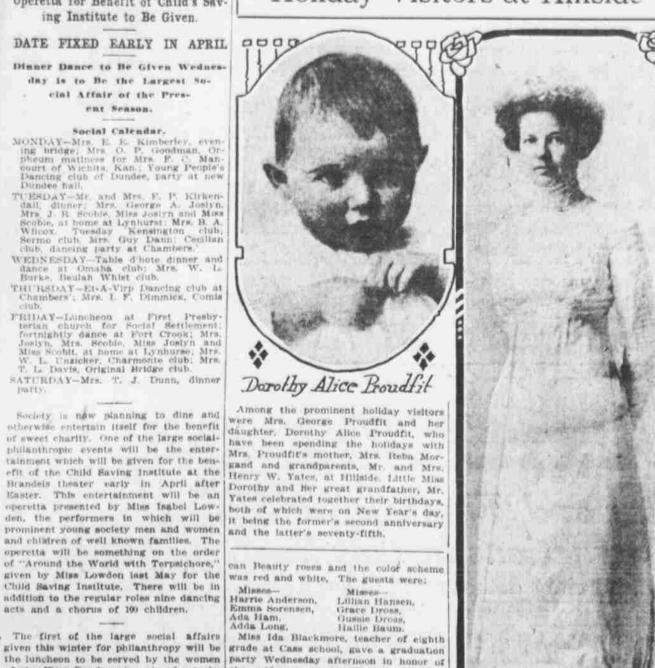

Anna Russell,

Lois Howell, Helen Streight, Gertrude Metz, Katharine Gould,

rances Hochstetler,

Marie Louise Latenser.

Vincent O'Sullivan, Joseph Lightfoot, John O'Brien,

Mrs. George Proudfit

Kan., who is the guest of Mr. and Mrs. S. R. Rush. Those present were:

R. Rush. Those present were:
Mrs. E. C. Mancourt.
Ms. and Mrs. S. R. Rush.
Mr. and Mrs. C. O. Talmage.
Mr. and Mrs. W. H. Rhodes.
Mr. and Mrs. H. D. Reed.
Mr. and Mrs. Oscar Goodman.
Mr. and Mrs. Joseph Polear.
Mr. and Mrs. G. M. Durkes.
Mr. and Mrs. E. E. Kimberly.
Mr. and Mrs. Frank Carmichael.
Mr. and Mrs. Frank Carmichael.
Mr. and Mrs. F. I. Ellick.