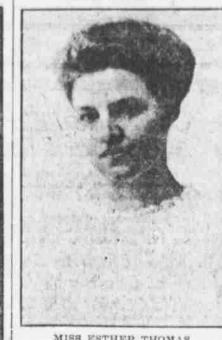

POINTMENT AT IOWA.

MISS ESTHER THOMAS.

Miss Esther Thomas of Omaha, Neb., a ember of the Pi Beta Phi security of named by President John G. Bowman as a member of the Cotner university committee, an organization looking to the promotion of new ideas and regre Miss Vera Allen, prima donna soprano lating schemes at the state university was born and brought up in Omaha. She in charge this year all preparations for to want and cold. Congregational church, some three years liberal arts college of the university next calls for help during the cold weather.