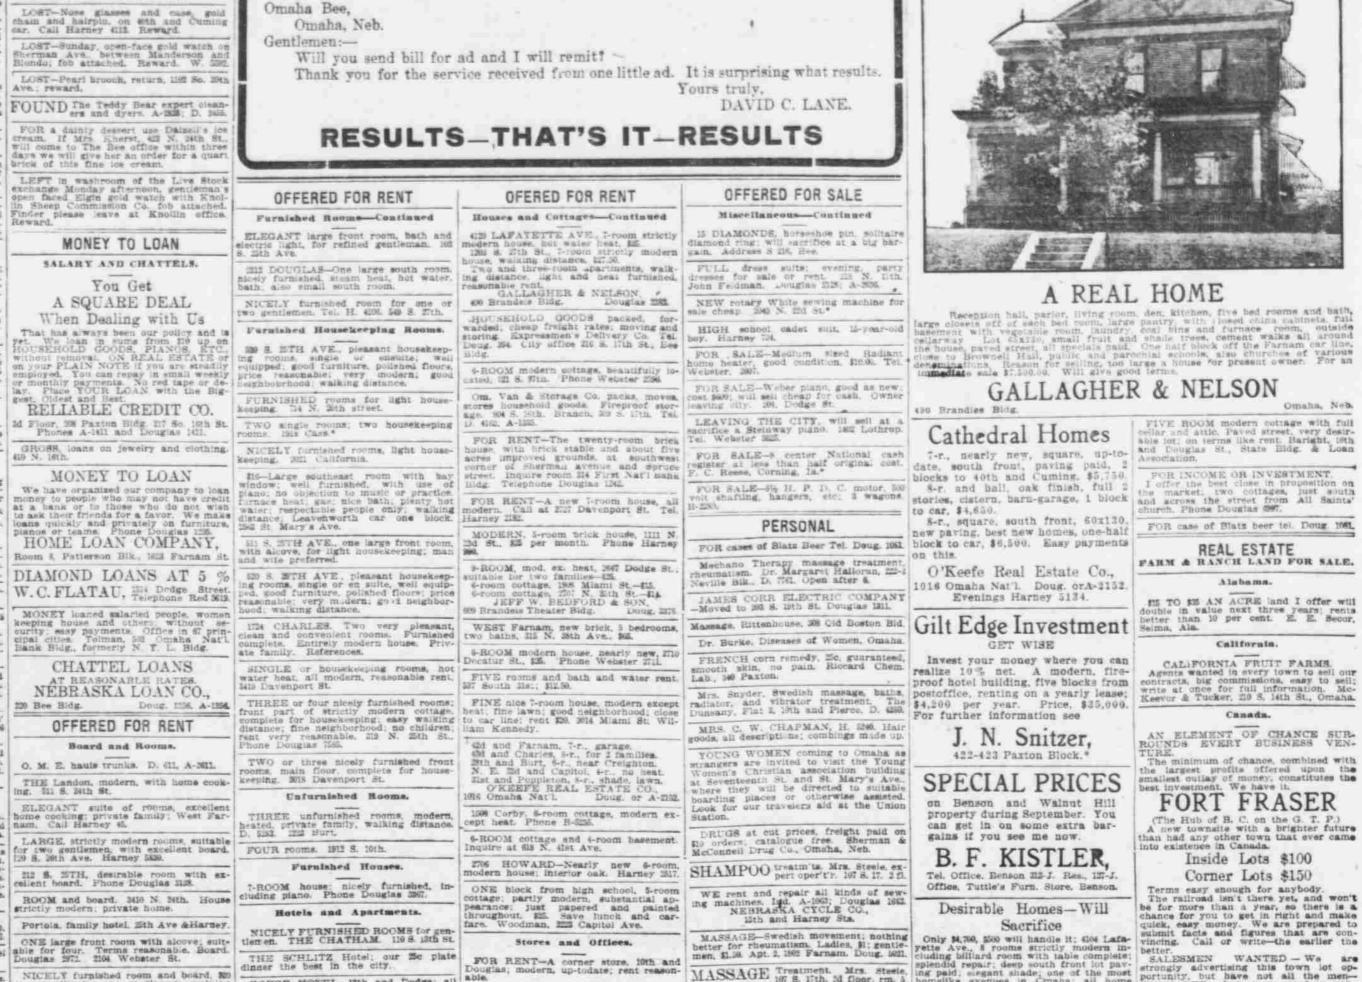

# A REAL HOME

Reception hall, parlor, living room, den, kitchen, five bed rooms and bath, large closels off of each bed room, large pantry with closed china mainets full basement with vegetable room. laundry, coal bins and furnace room, outside cellarway Lot Statio, small fruit and shade trees, coment walks all around the house paved street, all specials paid. One half block off the Farnam car line, close to Brownell Hall, public and parchial schools, also churches of various densminations. Reason for seiling, too large a house for present owner. For an immediate sale \$7.500.00. Will give good terms.

# GALLAGHER & NELSON