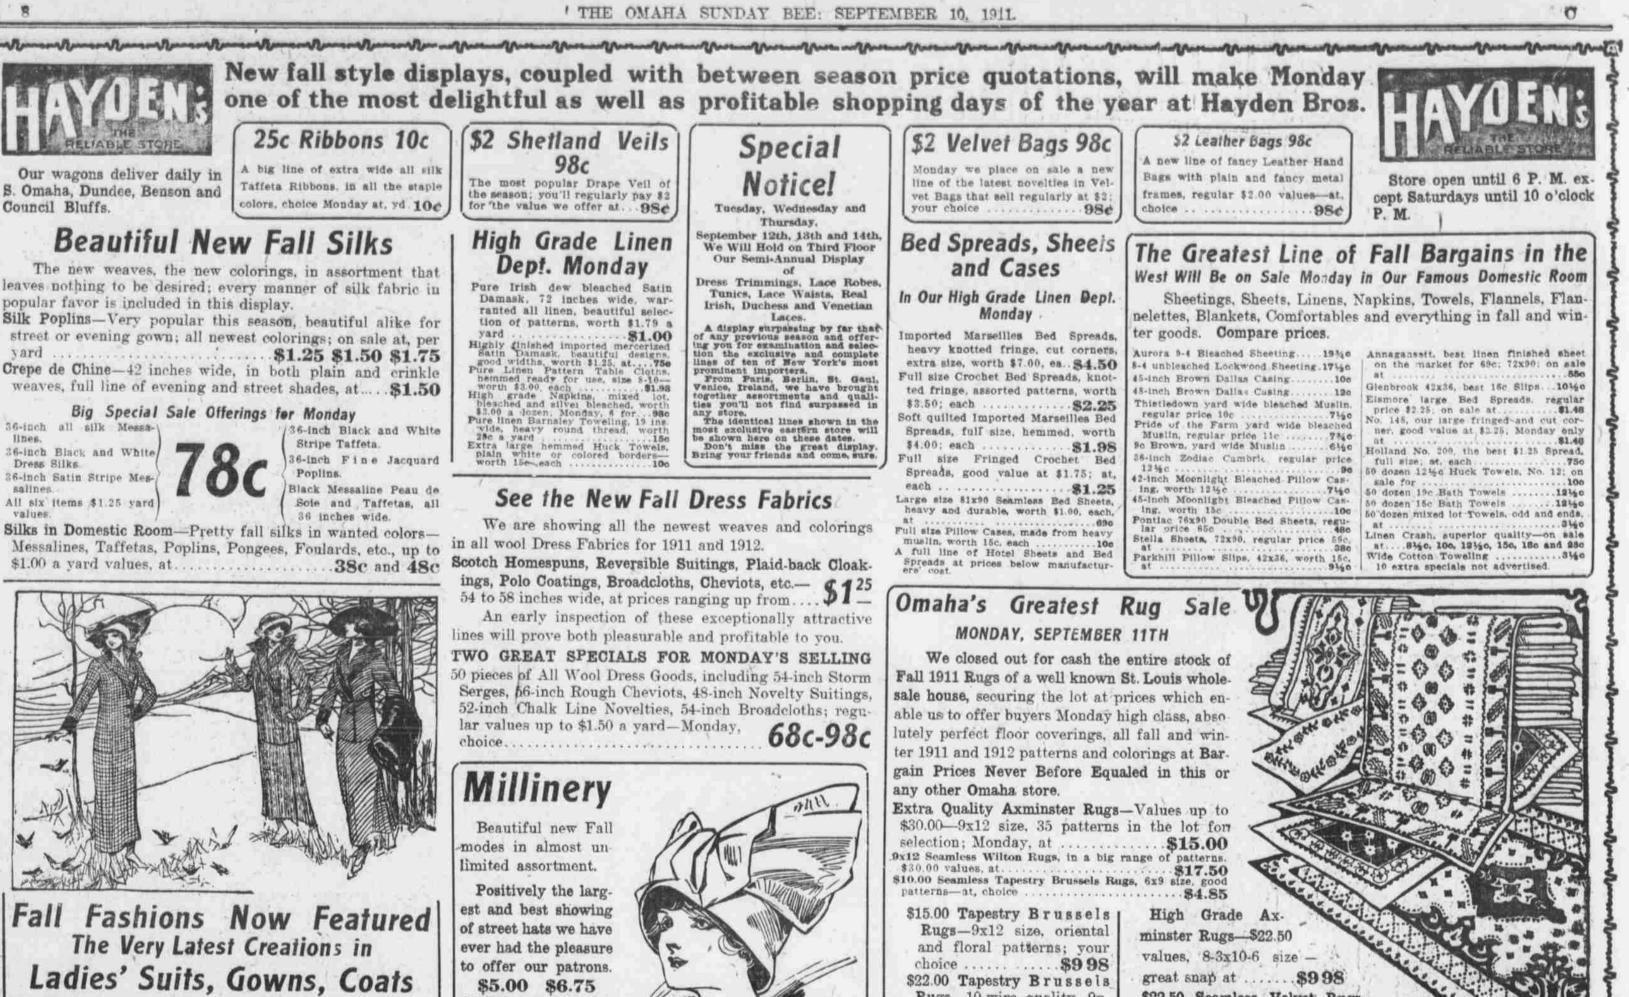

The strictly new models for the first time in several seasons appeal universally to the lovers of good taste in dress. Especially is this true in regard to the most used costume of the American lady-the tailored suit.

While the prevailing lines of the past season are not entirely obliterated, the freakish features have disappeared and the authentic styles for fall and winter 1911 and 1912 are more adapted to the ideas of the more quiet but strictly tasty and undoubtedly elegant dressers. This is true whether in strictly man tailored effects or the elaborately trimmed demi tailored effects. The same moderation of freakish and,