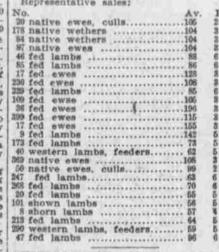

cash stuation.

Heavy primary receipts weakened the corn market today. Elevator houses who were the best buyers were hedging their cash purchases. The local cash market was fairly active with values ranging '40'. Trimary wheat receipts were \$13,000 bu. and shipments were \$150,000 bu. against receipts last year of \$25 bu. and shipments of \$82,000 bu.