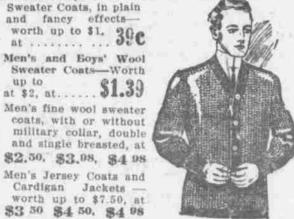

Great Sale of Men's and Boys' SWEATER COATS Men's and Boys' Worsted

and fancy effectsworth up to \$1. 39C Men's and Boys' Wool Sweater Coats-Worth at \$2, at .... \$1.39 Men's fine wool sweater coats, with or without military collar, double and single breasted, at \$2,50, \$3,98, \$4.98 Men's Jersey Coats and Cardigan Jackets -

Sweater Coats, in plain