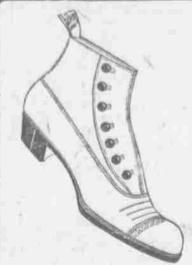

Correct Footwear for Men

Pay attention to your feet.

No man can be well dressed if he ears old style or til-fitting shoes. You can't hide your feet.
But you can dress them well and correct style, and at a very modate cost if you come to the right ace.

\$3.50, \$4 to \$5

ill do more for your feet at this ore than anywhere else. At either ice you can get the most for your oney—the maximum of style, qual-

FRY SHOE CO.

16th and Douglas Streets.

Telephone Tyler 1200 or Auto. A-2225, and a wagon calls. Ex-press paid one way on shipments of \$3.00 or over.