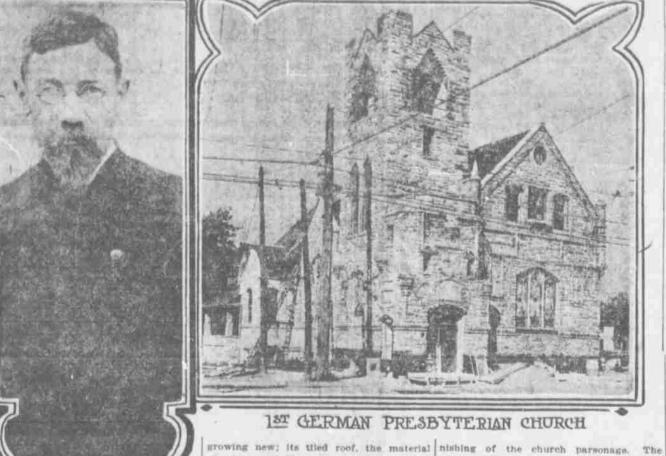

SULIUS

steps were taken in the erection of the

Probably nowhere else in the country is

Curbing stones form its foundation stil,

steel street car rails are its rafters, tiling

tion now is the roof of this place of wor-

ship. There is not a single corner in the

interior of the edifice, the walls at every section being rounded out to preserve

Rev. Julius F. Schwarz, pastor of the

church, is the man who conceived the plan of building a church out of odds and ends,

or as he calls it. 'junk from the streets of

the city." That his plan was a good one

is proven to the eye by the finished church,

symmetrical in its every detail, quaint, but substantial as any sanctuary in the city.

When the church building scheme was

first advanced and the designs for the edi-

Mr. Schwarz dreamed his dream and told

The first step taken was that of selling

for \$1,850. With that money the lots cover-

ing 100x122 feet of ground was bought for

In putting up the new church Mr.

Schwarts and his helpers drove many a

shrewd bargain and resorted to many an

original makeshift. On one occasion the

dergyman contrived to purchase a quantity

of lumber at \$2 a wagon load and sell the

unavailable portion of it as kindling at such a price that the entire supply of

10,000 feet used in the church cost only \$8.50. Instead of growing old, the church is

as the total amount to start on

the new edifice.

there such a church as this one, nor a

strangest church in the state.

church of such a history.

acoustic properties.

Sunday morning the Seventh cavalry will start away on its 260-mile overland hike to Fort Riley, and Major Nicholson, com manding in the absence of Colonel Hunter, on leave, expects to cover the distance in ten days. The Thirteenth infantry will of material picked up here and there also get away this morning, going by throughout the city, the First German Prestrain to Fort Leavenworth. It will be byterian church at Twentieth and Spruce in barracks at its home post by evening, streets is completed and a standing monu

CHILDREN HAVE FINE BALL Girls and Boys Enjoy Selves at Ak-Sar-Ben Function.

The children of the knights of Ak-Sar-Ben and all the boys and girls who have taken part in the children's fairy balls that have been given by the knights in the last two years were assembled at Chambers academy Saturday afternoon for a dance fice were inspected expert contractors of their own. There were over 500 of shook their heads. It would cost \$35,000 to them of all ages and sizes from little tots erect such a church, they said According whose first steps at the waitz and polka to Mr. Schwarz's figures on the actual were rather uncertain to those who have cost, the church has been built for just been trained for fancy dancing in several \$18,000, including labor and material.

### Church of Unique Origin to Be Dedicated Today

taking on cleanliness with every rainstorm, bers to a great extent. Mr. Schwarz and the male mambers of Built piece by piece with odds and ends

police court this morning for exceeding the of which had been blackened by locomo- women otherwise took a hearty interest in speed limit on a motorcycle. Two of Lytle tive smoke on the railroad building, is the work and helped the masculine mememployes, messengers boys, were recently

The program is as follows: Services at his flock are loud in the praise of the 10:30 s. m., dedicatory sermon by the Rev. women who had their part in the church Jacob Conzett, D. D.; services at 2:30 p. m., constructing. Mrs. Schwarz, it 4s ex- sermon by the Rev. W. H. Kearns, D. D., plained, as head of an industrious little and dedicatory prayer by the Rev. Dr. band, did all the interior painting and var- Conzett; services at 7:30 p. m., in the

City Dye Works, 407 South Efficenth.

Rev. Conzett, who will deliver the dedica tory sermon and prayer today, has himself history of achievement. Dr. Consett ha

ingrican Locomotive works by the North- and Douglas streets, which is a Japanes