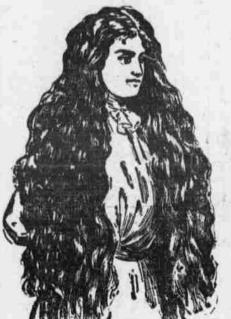

'Time's Flight Turned Backward"

SAGE AND SULPHUR Made Her Look Twenty Years Younger

READ MRS. HERRICK'S SWORN STATEMENT

STATE OF NEW YORK SECURITY OF MONROE S ROCHESTER, N. Y. Nancy A. Herrick, being duly sworn, deposes and says: When I was a girl, I had a head of heavy, long, dark brown hair which was the envy of my schoolmates, and which attracted the attention and remarks of strangers. As I grew older, my hair commenced to come out, just a little at first, but gradually more and more, and then began to turn gray. I was induced by the many good reports I had heard of Wyeth's Sage and Sulphur Hair Remedy to try a bottle. My hair was quite thin and gray when I began using Sage and Sulphur, and you can imagine my satisfaction when I found that it was fast coming back to its natural condition, being thicker, darker and more glossy than it had been for a long time. I continued to use Sage and Sulphur, and my hair is now as heavy, dark and smooth as when I was a girl of sixteen. It is now four years since I commenced using Sage and

Sulphur, and my hair is still in splendid condition.

Preserve Your Youth and Beauty by Using

It is Pure, Safe And Reliable
It is Not Sticky, Oily Or Greasy
It is An Elegant, Refreshing Dressing
It Makes The Hair Soft And Glossy

It Quickly Removes Dandruff

It Restores Faded And Gray Hair To Natural Color It Stops Hair Falling And Makes The Hair Grow

It Will Make You Look Years Younger PRICE AT ALL DRUGGISTS 50c. and \$1

A BOTTLE