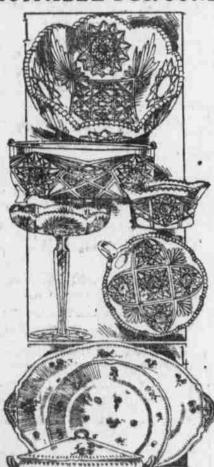

### Great Cut Glass Sale 1,800 PIECES IN BEAUTIFUL DESIGNS SUITABLE FOR JUNE WEDDINGS. ETC.

All elegant, new designs from the very best cutters; rich, brilliant, new patterns, in the most desirable pieces, in all sizesat actually one-half price Tuesday and Wednesday.

ALL THE CUT GLASS Worth Up to \$1.00

ALL THE CUT GLASS Worth Up to \$2.50 \$6.50 at ......

ALL THE CUT GLASS Worth Up to \$7.95 \$15.00 at.....\$7.95