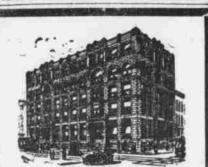

### Facing Farnam Street on the ground floor

The best location in Omaha for many lines of business is opposite the Court House and next to the City Hall. It is very seldom that it is possible for you to get one of the ground floor rooms in

### THE BEE BUILDING

The entrance is just west of the main entrance of the building; it has an entrance from the court as well. The building furnishes heat, light, water and janitor service. The building is fire-proof and there is a large brick vault, so you can cut out your insurance expense. The room will be remodeled and redecorated to suit the tenant. space can be arranged to give tenant 1,850 square feet if

If this is the best location for you, now is the time to grasp the opportunity, and apply at once. Apply to R. W. BAKER, Supt., Bee Business Office.

Do Not Go