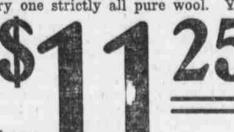

# Men's Summer Sui

We are putting ginger and enthusiasm into the selling tomorrow for we surely have much to enthuse over. Fine hand-tailored suits for men at \$11.25 and all \$20.00, \$25.00 or \$30.00 models don't happen your way very often. They are summer suits of the most desirable kinds, every one strictly all pure wool. You

have choice of light gray flannels, gray velours, elephant gray worsteds, fancy blue serges, shepherd checks, Scotch plaids and a large line of nobby genteel patterns. In the lot are one, two and three button dip front coats with full peg top trousers and four-inch turnup for the young fellows; also conservative models for elderly men. It's clothing that's

built on honor-inside and out. You need make no apologies for it in whatever society you mingle. It's the kind of clothing that marks the well-dressed man. We say it again, the best \$20.00, \$25.00 and \$30.00 suits you know of. Three hundred new ones getting their first showing Saturday. The price ......