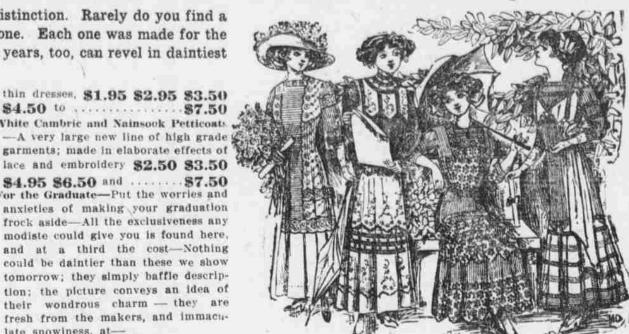

### A Notable Purchase of Women's and Children's Lingerie Dresses and Misses' Graduating Gowns

An exposition and sale of dresses of the daintier kinds, the very select creations of a designer of great distinction. Rarely do you find a sale on lines that are so far above the commonplace. Exclusiveness and quiet elegance is reflected in every one. Each one was made for the most exacting trade and is fresh and crisp. The summer girl, the fair graduate and the little girl of 6 to 14 years, too, can revel in daintiest of new styles while these very alluring prices lend enchantment. First choice tomorrow.

Women's Lingerie Dresses of fine mull; with Venise lace panel front and three rows of lace insertion and tucks in wide flounce, the price ..... \$7.95 Women's Mull Dresses-Very charmingly made with wide filet lace bands front and around about flounce; has a dainty yoke; neatly finished .... \$10 New Tunic Dresses of mull; the overdrape is in pointed design, with lace insertions; lace medallion yoke; a very clever and pleasing design ... \$12.50 All Over Embroidery Tunic Dresses -Of fine English eyelet design; made with low neck and short sleeves; the under flounce is lace trimmed-the Women's Lingerie Dresses of the sheerest materials; has a knee deep embroidery flounce, with fine tucks and

Monday the Great Sale of Over 900

thin dresses, \$1.95 \$2.95 \$3.50 \$4.50 to .....\$7.50 White Cambric and Nainsook Petticonts of

-A very large new line of high grade garments; made in elaborate effects of lace and embroidery \$2.50 \$3.50 \$4.95 \$6.50 and ..... \$7.50 For the Graduate-Put the worries and anxieties of making your graduation frock aside-All the exclusiveness any modiste could give you is found here, and at a third the cost-Nothing could be daintier than these we show tomorrow; they simply baffle descrip-

fresh from the makers, and immaculate snowiness, at-\$7.95 \$10 \$12.50 \$15 \$19.50