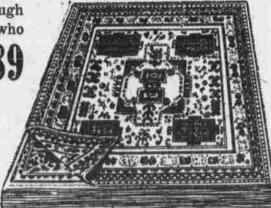

#### cheaply priced. Ours are rich Oriental and floral designs, absolutely perfect in conventional and oriental designs. Nothing to equal these rugs made in America. every way. They are full 9x12 feet in size and beautiful enough to grace your best rooms. Through our New York office, who bought up an immense lot at a fraction of their

worth, we can now offer Alex. Smith & Co. \$30.00 Axminster, full 9x12-feet rugs Monday for ...... Brass Beds—All 2-in posts special \$25.00 to \$150.00; all go Monday—at ..... \$10.98, \$14.75, \$18.50, \$19.75 at ..... 25% Off 

Parlor Suites—Samples—Oak, mahhogany, in leather, slik, plush—values count.

Alex Smith & Co., Sanford & Biglow Rugs at Lowest Known Prices

All the high grade domestic rugs. Well known standard makes were never more | High Grade Wilton Room Rugs-Shuttleworth, Bagdad and Trievan Wiltons, in

#### The values are astounding. Such rugs sell freely at \$45.00 and \$50.00 regularly. They are shown feet. The colorings are gorgeous and harmonious. All rug buyers will recognize the bar-\$50.00 regularly. They are shown in full room size or 9x12 gain, for our price is but.....

AXMINSTER RUGS \$25.00 Rugs, 8-3x16-6 ft., \$14.89 Monopale, German import, in popu-\$15.00 Rugs, 6x9 ft ... \$11.75 \$10.00 Rugs, 4-6x7-6 ft. . . \$6.75 \$4.50 Rugs, 36x72 inches, \$2.59 Porch Shades With cord and pulleys \$2.75 Rugs, 27x54 inches, \$1.58 6-ft., 79¢ 8-ft., 89¢ \$1.75 Rugs, 22x36 inches, \$1.19 Mill ends Curtain Goods, for sash