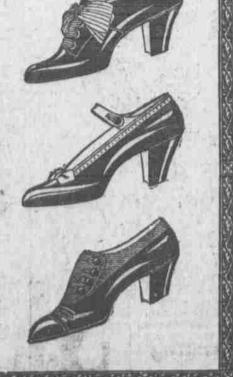

## Wednesday's Attractive Offerings in Stylish Easter Footwear

Women's patent colt ankle strap pumps, with light turn soles and Cuban heels. One of the neatest of the present season fashions in women's foot wear; also smart, one eyelet ties, with ankle strap, in dull leathers and patent colt; all sizes and all widthsfeatured Monday, at ......\$2.50

MISSES PUMPS Also Oxfords; a great line of the most stylish effects ever shown at Bennett's-Anli'e strap styles sian Calf. dull leathers, etc., at ....\$1.85 to \$9.50

WOMEN'S OXFORMS
Here's a "plum" for
women who can wear
small sizes. We have 150
pairs of odds and ends in
Oxfords to clean up
They are all good, perfect
\$2.50 and \$3.00 quality,
tut, owing to tack of
best selling sizes, we offer them, at .... \$1.00