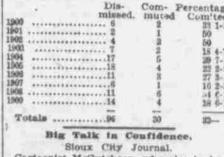

The following table shows the number of army officers sentenced to be dismissed by sentence of general court-martial, also the Lloyd W. Bowers, solicitor general of the number and percentage of such cases com-United States, was born March 9, 1859 at muted by the president to a lighter punish-Springfield, Mass. Mr. Bowers was a lead-ment, which had the effect of retaining

38 6-14 Totals .... ......96 35-

We know of no other medicine which has been so successful in relieving the suffering of women, or secured so many genuine testimonials, as has Lydia E. Pinkham's Vegetable Compound.