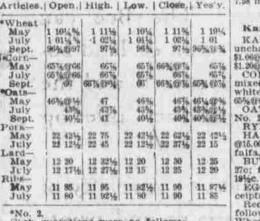

ent provisions.

The leading futures ranged as follows: Articles. | Open. | High. | Low. | Close. | Yes'y.

| *Wheat<br>May<br>July<br>Sept. | 1 10%%<br>1 01%%<br>96%@97    | 1 111%<br>1 02%<br>97%     | 1 10%<br>1 01%<br>1 01% | 1 02%                              |                               |
|--------------------------------|-------------------------------|----------------------------|-------------------------|------------------------------------|-------------------------------|
| May<br>July<br>Sept.           | 6574-6706<br>6574-6766<br>671 | 6674<br>6674<br>6673 (1694 | 6576                    | 66% (97%<br>66%<br>66% (97%        |                               |
| May<br>July<br>Sept.           | 46% 62 14<br>43%<br>43%       | 47<br>4374<br>41           | 46%<br>43%<br>40%       | 43%                                | 4614402%<br>487602%<br>40%02% |
| May<br>July<br>Lard-           | 22 4245<br>23 1256            | 22 75<br>22 45             | 22 4216<br>23 1216      | 22 621 <u>4</u><br>32 37 <u>14</u> | 22 424<br>22 15               |
| May<br>July<br>Ribs-           | 12 20<br>12 1716              | 12 321/4<br>12 271/4       | 12 20<br>12 15          | 12 30<br>12 25                     | 12 25<br>12 20                |
| May                            | 11 85<br>11 80                | 11 95<br>11 1214           | 11 8234<br>11 80        | 11 90<br>11 90                     | 11 87M<br>11 85               |

\*No. 2.
Cash quotations were as follows:
VLOUR—Steady: winter patents, \$5.200 Co.
Sec. winter straights, \$5.0005.40; spring of the straights, \$5.200 Co.
Sec. Was a straights, \$5.0005.40; spring of the straights, \$4.005.00; bakers, \$3.2505.25.