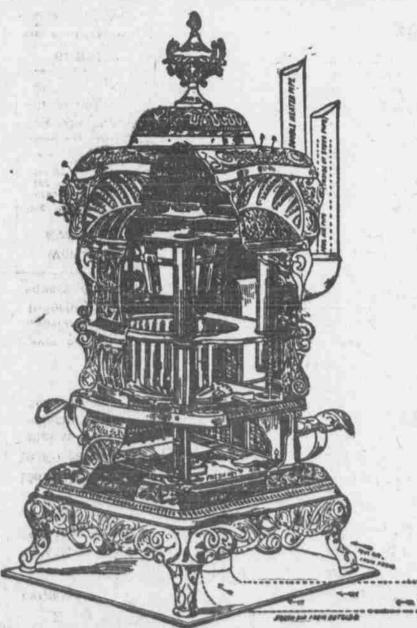

# Howe Ventilator

The Largest Base Burner in the World

Weighs 800 pounds and has the heating power of a furnace. Will heat an eight-room house up and down stairs and keep it warm day and night with half the fuel a furnace will take. It is made in six parts so that one man can set it up, take it down and move it. The immense size is not the feature of the stove. The feature is the double base, double heating, circu lating and ventilating system on one stove. It takes the foul air from the room and brings in fresh air, or, in other words, it makes the atmosphere in your rooms as fresh in January as it is in June. It has a ball-bearing grate that shakes so easily that a child can shake it.

Mr. Selheim, 2517 Parker street, says: "When I bought the Howe last fall I somewhat doubted that it would do all you claim for it, but it seems to do more than you claim for it. It is a wonderful stove and we can't recommend it too highly."