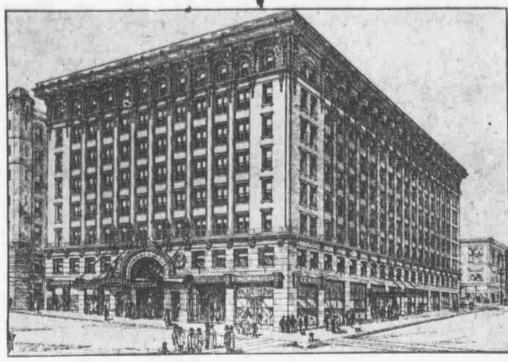

The two largest build-City National Bank building, each to cost \$1,000,-000. Next in line comes the Brandeis theater building, with an expenditure the Sacred Heart, with a

cost as great. The addition to the Creighton Memorial St. according to expenditure, while the addition to the High school, to cost \$175,000; the new Omaha View and Formoney on deposit than in any other year, in bringing the rest school buildings, each to east \$100,000, and the car barns at Tenth and Pierce streets being erected by the Omaha & Council Bluffs Street Railway company and to cost \$100,000, complete the expenditure requiring six

NEW BRANDEIS THEATER AND OFFICE BUILDING (BEING ERECTED).

| *                                              |        |
|------------------------------------------------|--------|
| Ames avenue engine house                       | 28,000 |
| Immanuel Deaconess' hospital                   | 25,000 |
| S. D. Mercer company, hotel                    | 25,000 |
| Cornish apartment house                        | 24,000 |
| Nebraska-Iowa Grain Co, elevator               | 20,000 |
|                                                | 18,000 |
| Sherman & McConnell, garage                    | 17,000 |
|                                                | 17,000 |
| Mrs. M. F. Patrick, store building             | 14,000 |
|                                                | 14,000 |
| H. Krasne, store building                      | 13,000 |
| Mrs. Sophie Lehman, store building             | 11,000 |
| First German Presbyterian church               | 10,000 |
| Greek church                                   | 10,000 |
| Imperial Imp. Co., store and office building   | 10,000 |
|                                                | 10,000 |
|                                                | 10,000 |
| These larger buildings now in course of const- | methor |