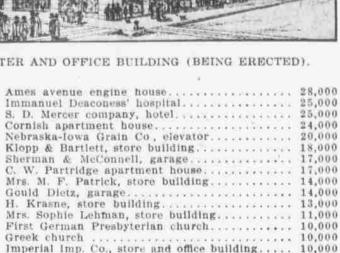

NEW BRANDEIS THEATER AND OFFICE BUILDING (BEING ERECTED).

| *                                              |        |
|------------------------------------------------|--------|
| Ames avenue engine house                       | 28,000 |
| Immanuel Deaconess' hospital                   | 25,000 |
| S. D. Mercer company, hotel                    | 25,000 |
| Cornish apartment house                        | 24,000 |
| Nebraska-Iowa Grain Co, elevator               | 20,000 |
|                                                | 18,000 |
| Sherman & McConnell, garage                    | 17,000 |
|                                                | 17,000 |
| Mrs. M. F. Patrick, store building             | 14,000 |
|                                                | 14,000 |
| H. Krasne, store building                      | 13,000 |
| Mrs. Sophie Lehman, store building             | 11,000 |
| First German Presbyterian church               | 10,000 |
| Greek church                                   | 10,000 |
| Imperial Imp. Co., store and office building   | 10,000 |
|                                                | 10,000 |
|                                                | 10,000 |
| These larger buildings now in course of const- | methor |