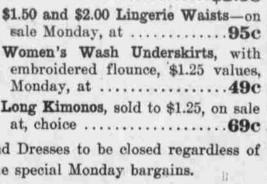

Lingerie Dresses, values to \$12.00, at, | Voile Skirts, worth to \$10.00, barchoice ..... \$5.00 Linen Suits, that sold to \$25.00, at, choice ......\$12.50

Fifty Dozen Lingerie Waists-Popular Dutch neck styles, values up to \$4.00, on sale, choice......\$1.95 A new shipment of the popular Maternity Skirts

\$5.00, \$7.50, \$10.00

gains at sale price ..... \$5.00 Silk Kimonos, values to \$8.00, choice, at ......\$3.98 just received; on sale at, Long Kimonos, sold to \$1.25, on sale

at, choice .....\$25.00

All Children's Coats and Dresses to be closed regardless of retail worth. Don't miss the special Monday bargains.