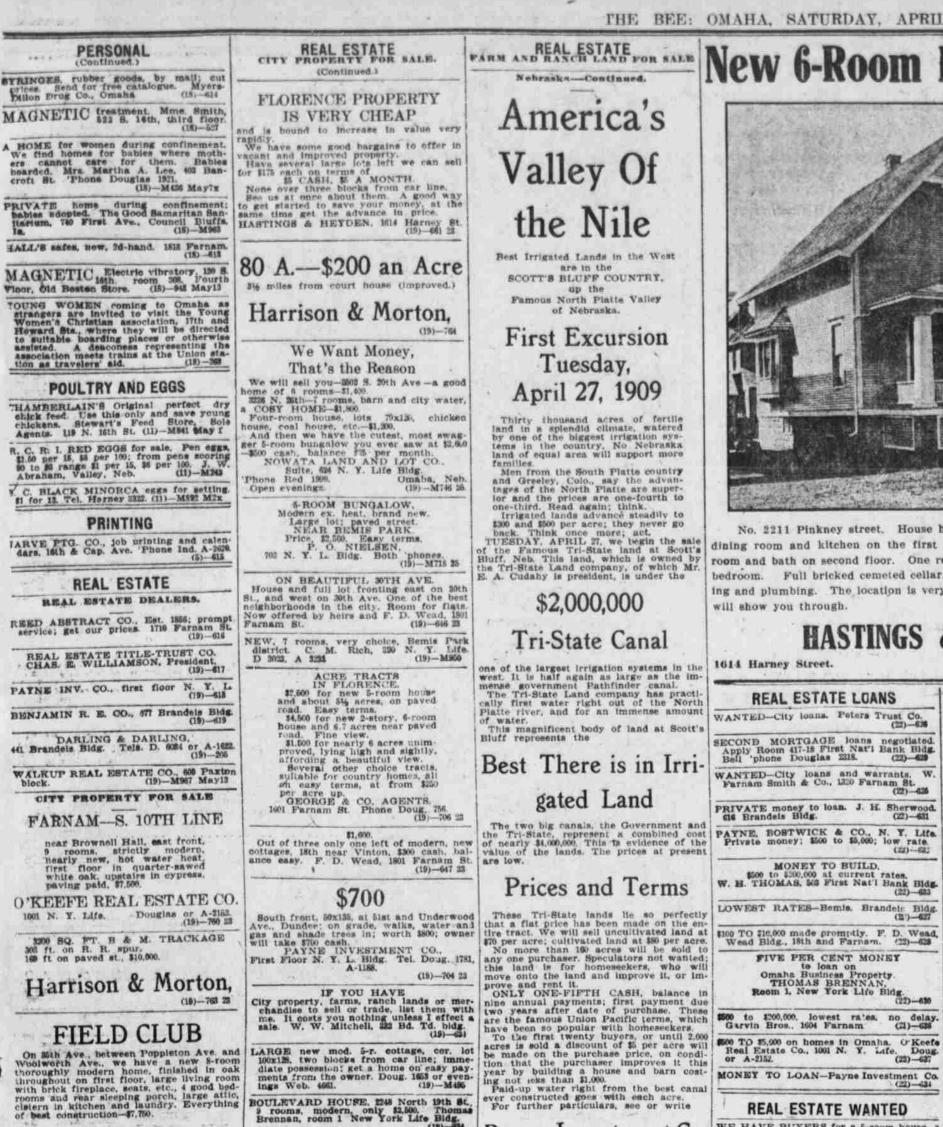

THE BEE: OMAHA, SATURDAY, APRIL 24, 1909.

No. 2211 Pinkney street. House has vestibule entrance, parlor, library, dining room and kitchen on the first floor, and two large bedrooms, store room and bath on second floor. One room on the first floor can be used for bedroom. Full bricked cemeted cellar. House entirely modern. Good heating and plumbing. The location is very desirable. Call at our office and we will show you through.

(22)-314

HASTINGS & HEYDEN, Conservative Building.

> REAL ESTATE TRANSFERS Thomas L. Hartford and wife to Henry Peterson, south 88 fest of lot 1, block 49, Valley and oth lots....\$2,700 Owen T. Hamer and wife to W. F. Schroth, lot 8, block "G," Lowe's 1st Addition 1,200 P. Huston and wife to George T. 5,000 William E. Martin to John D. Crigh-ton, lots 4 and 5, block 1, DeBolt