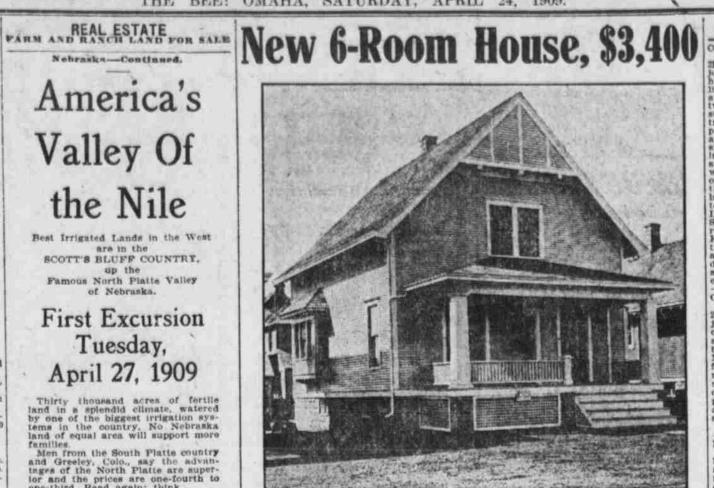

THE BEE: OMAHA, SATURDAY, APRIL 24, 1909.

No. 2211 Pinkney street. House has vestibule entrance, parlor, library, dining room and kitchen on the first floor, and two large bedrooms, store room and bath on second floor. One room on the first floor can be used for bedroom. Full bricked cemeted cellar. House entirely modern. Good heating and plumbing. The location is very desirable. Call at our office and we will show you through.

(22)-314

HASTINGS & HEYDEN, Conservative Building.

> REAL ESTATE TRANSFERS Thomas L. Hartford and wife to Henry Peterson, south 88 fest of lot 1, block 49, Valley and oth lots....\$2,700 Owen T. Hamer and wife to W. F. Schroth, lot 8, block "G," Lowe's 1st Addition 1,200 P. Huston and wife to George T. 5,000 William E. Martin to John D. Crigh-ton, lots 4 and 5, block 1, DeBolt