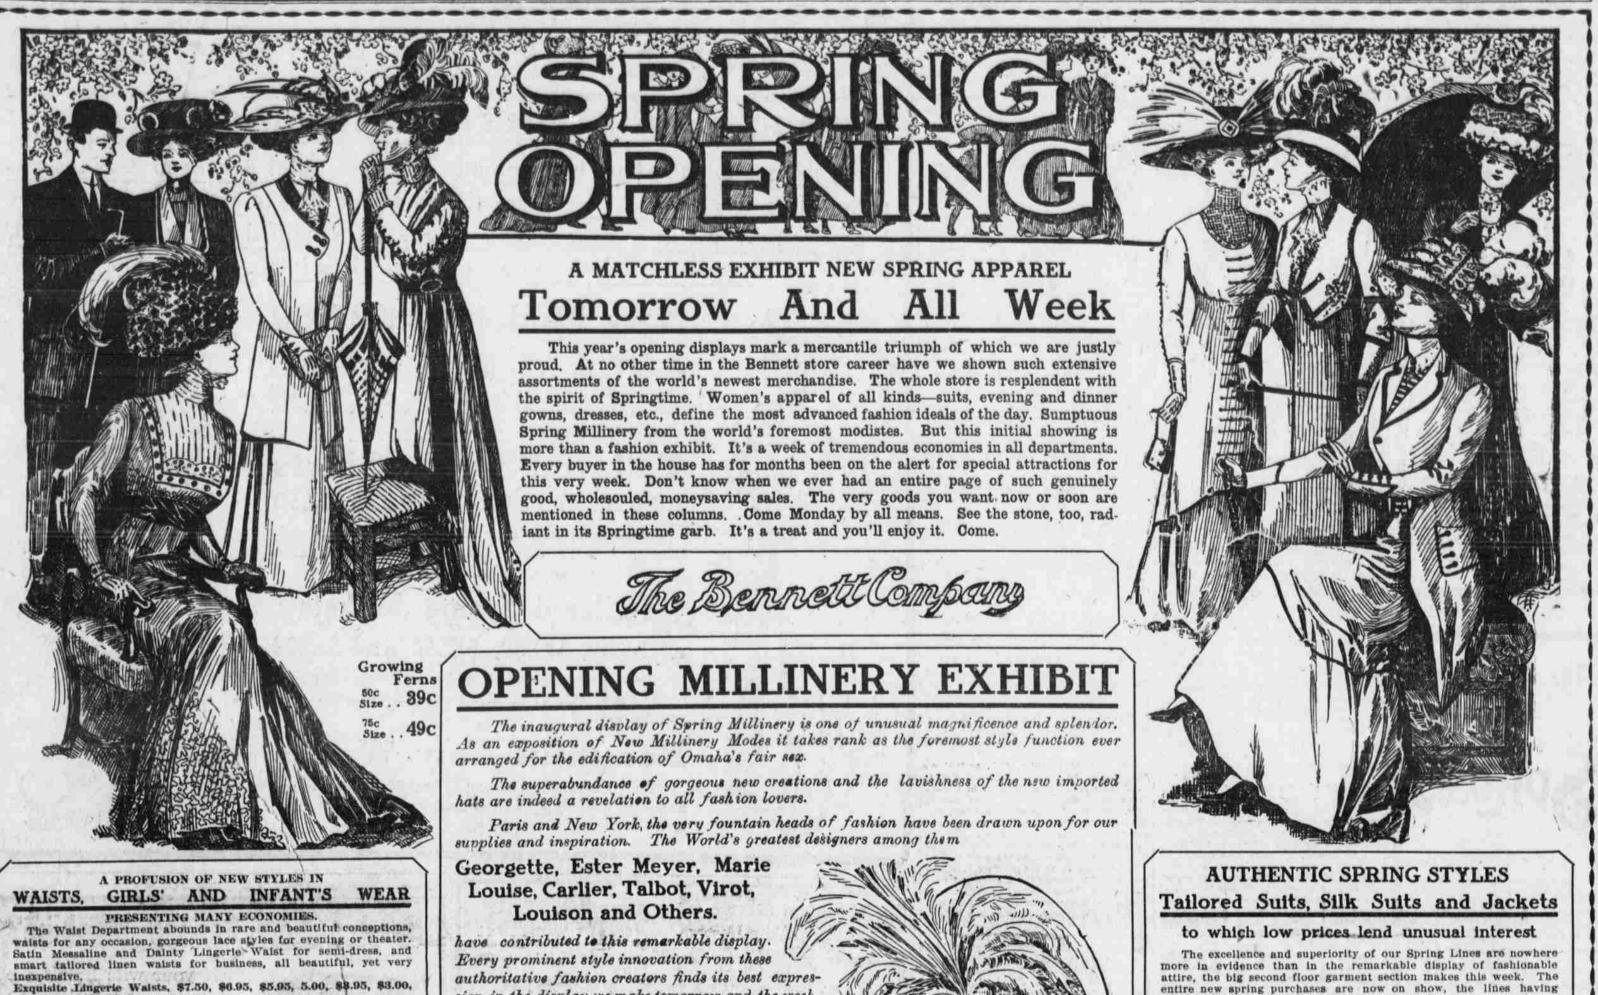

## THE OMAHA SUNDAY BEE.

VOL. XXXVIII-NO. 40.

PART TWO EDITORIAL

PAGES 1 TO 10.

OMAHA, SUNDAY MORNING, MARCH 21, 1909.

SINGLE COPY FIVE CENTS.

ADVERTISE IN THE OMAHABEE

BEST IN THE WEST

## GIRLS' AND MISSES' APPAREL

Both in tailored suits and wash dresses, the Bennett lines are conspicuous for the wonderful variety, rare good taste in design and high character of materials.

Misses' Suits, 13 to 17 years, new fabrics, \$22.50, \$20.00, \$17.50, Girls' Reefers and ¾ Length Coats, new materials, \$8.95, \$7.50, Infants' Coats, white and colored, \$7.95, \$6.95 \$5.95, \$4.50, \$3.95 Infants' New Straw Bouncts, \$4.50, \$2.50, \$2, \$1.50, \$1.25, \$1, 75c

Helio are in high favor.

Dress Hats are large, graceful in outline and with drooping tendencies.

Now a word of welcome.

Come and enjoy the thrills the new hats inspire. Its a style show both entertaining and instructive and we want you as a guest. If you are in a buying mood, you'll find prices more modern here than anywiere else you have looked.

Opening Week in the Dressgoods serves to demonstrate two facts-one, that this store acknowledges superior in the extent and variety of the superb fabrics ft displays, and that as a store for true economies there absolutely none like Bennett's. A formidable aggregation of exceptional bargains for Monday will create live interest.