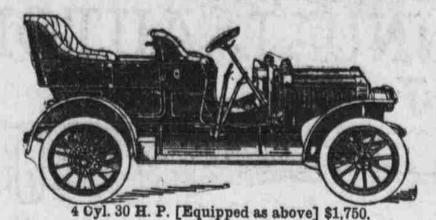

#### All Cars Equipped With Magnetos

All Cars Equipped With Magnetos

[Equipped as above.]

4 Cyl. 30 H. P., \$1,750. [Equipped as above.]

2 Cylinder, 14 H. P. . [Equipped as above] \$825

2 Cyl. 20 H. P., \$1,350 [Equipped as above.]