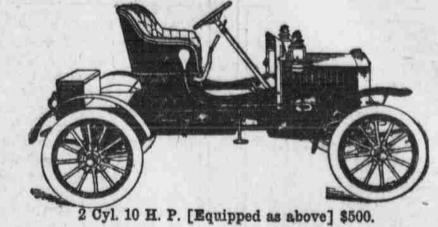

#### All Cars Equipped With Magnetos

All Cars Equipped With Magnetos

[Equipped as above.]

4 Cyl. 30 H. P., \$1,750. [Equipped as above.]

2 Cylinder, 14 H. P. . [Equipped as above] \$825

2 Cyl. 20 H. P., \$1,350 [Equipped as above.]