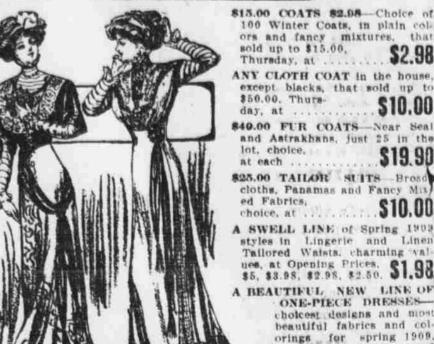

# STUPENDOUS BARGAIN OFFERINGS

PRICES QUOTED ARE FOR THURSDAY ONLY.

DON'T MISS ONE ITEM THURSDAY

ANY CLOTH COAT in the house except blacks, that sold up to \$50.00, Thurs-\$40.00 FUR COATS-Near Seal and Astrakhans, just 25 in the lot, choice. \$19.90 at each .... \$25.00 TAILOR SUITS Broad

cloths, Panamas and Fancy Mix ed Fabrics, choice, at .... A SWELL LINE of Spring 1903 styles in Lingerie and Linen Tailored Waists, charming values, at Opening Prices. \$1.98

A BEAUTIFUL NEW LINE OF ONE-PIECE DRESSESchoicest designs and most beautiful fabrics and colorings for spring 1909, matchless assortment and values at from \$50.00, \$20.00, \$15.00, \$12.50 \$10.00