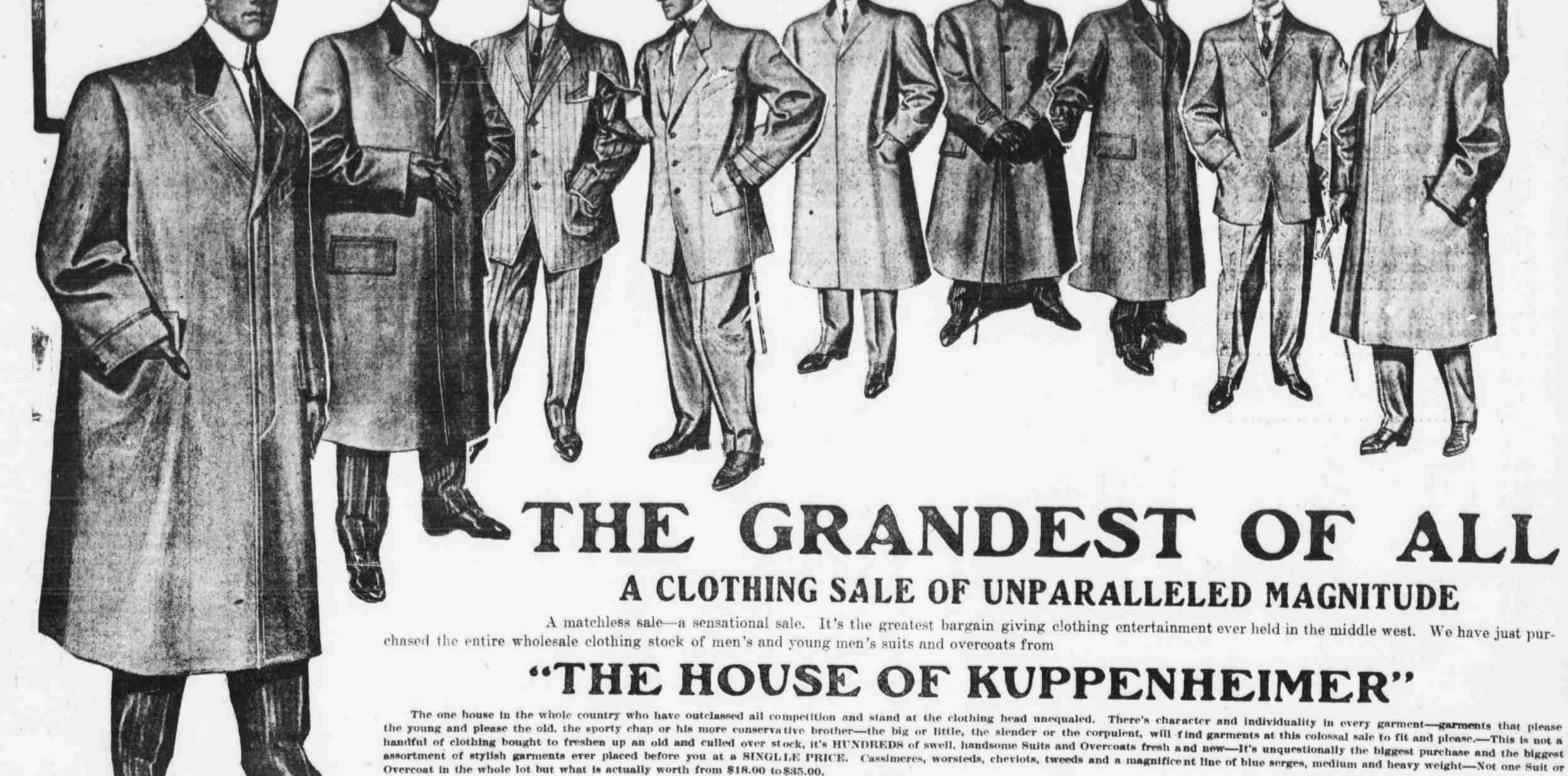

# \$1.75 FOR MEN'S EXTRA TROUSERS WORTH TO \$4-\$1.75

> The clocks govern the prices Saturday, Hourly reductions on suits and overcoats,