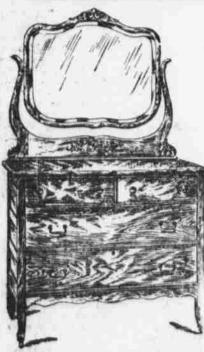

Solid Oak Dresser, like cut, excepting has 3 large drawers, has bevel French plate mirror and is nicely finished. Special bargain China Cabinets and Buffets-

The very choicest of the factory

production for selection.