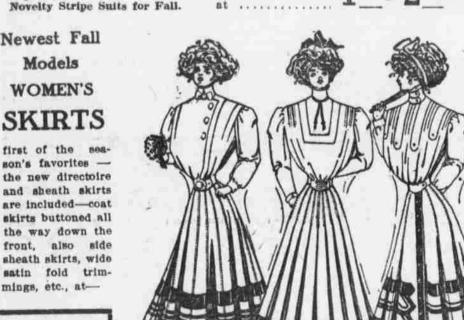

# Saturday's Great Sales at Brandeis

See Brandels Ad on Page

Special Women's Fall Suits

This picture shows one of the nev

Newest Fall

Models

WOMEN'S

SKIRTS

first of the sea-

son's favorites -

We are the first to offer the really new and smart ready-to-wear suits at a special price.

SAMPLE SUITS, from a N. Y. Manufacturer, worth up to \$80, at \$15 Nearly all of these are samples which insure specially good tailoring and perfectly correct styles. The newest fall features are shown, including those dressy long coat effects with new collars and sleeves -the latest ideas in skirts in walking

length - plain colors and the fav-orite striped novelties-all sizes. These new fall suits are worth up to \$30.00 each, at . .

The Fall Style Aristocrats Are

### Fashionseal" Suits

Cleverest new fall styles, including the season's swaggest variations of the Directoire style—all the newest pastel shades—also the severely tailored shadow stripes, etc.—Fashionseals are