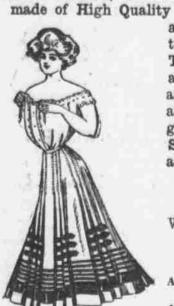

A Great Clearing Sale Special WOMEN'S SKIRTS \$1.98 WORTH UP TO \$5, at ...

All the newest, smartest tailored Skirt models for 1908. made of High Quality PANAMAS and MOHAIRS. All

are in light weights and are extremely smart for Summer wear. The new light greys, browns, blues, and blacks, pleated and flared, stitched and strapped, our

genuine \$4 to \$5 Skirts, Wednesday at, each.....